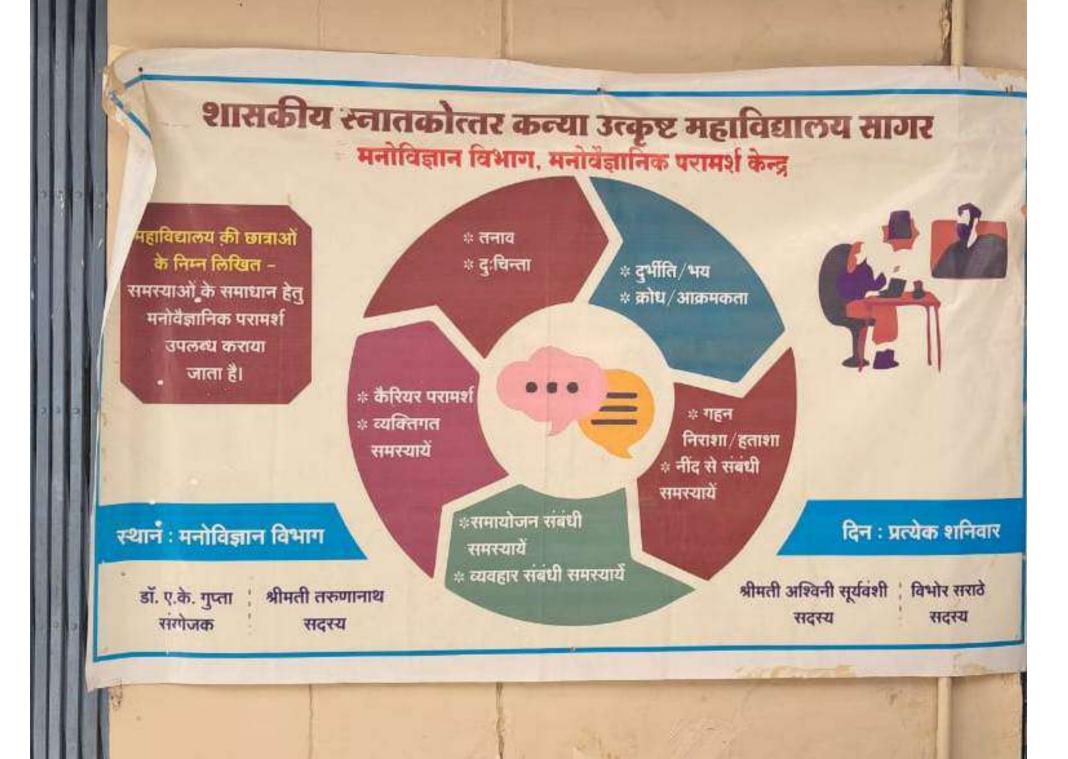

## Counselling cell Department of psychology

# Purpose

 This counselling cell encourages the student to understand their problems and the issues that trouble them and guide them to resolve their problems. These problems can we personal, emotional, social, academic educational.

# Common problems among Students

- Depression, Anxiety, Phobias
- Mood Swings, Bipolar disorder
- Difficult Sleeping, Panic disorder
- Obsessive-compulsive disorder
- Suicidal thoughts
- Relationship issues
- Emotional Disturbance
- Low Self-confidence
- Memory related Problem
- Learning Disability
- Goal Setting, Fear of Failure
- Difficulty in Understanding

# **Key Functions**

- To counsel students through individual Counseling sessions based on their needs.
- . To enhance self-esteem of weaker /slow learners/ physically challenged students.
- . To help the students to overcome examination stress, anxiety or phobia.
- To refer student to Clinical Psychologist or Professional Psychiatrist in case of any serious psychological issue.
- . To inform the parents about psychological problem of the student.
- . To help the students in solving their personal, educational, social as well as psychological problems.