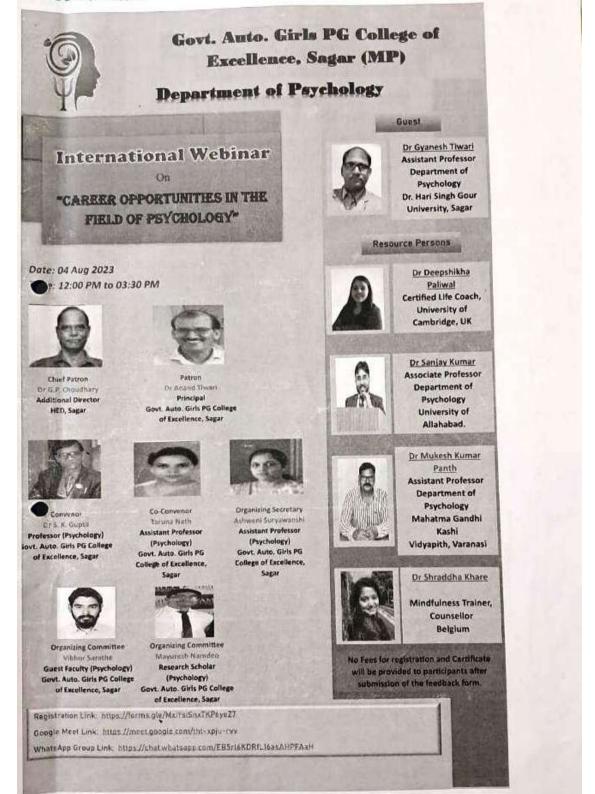

# **Register for Free Counseling**

For Appointment: <a href="https://forms.gle/HrDEBy3cx9BpHYQL7">https://forms.gle/HrDEBy3cx9BpHYQL7</a>

WhatsApp Group: <a href="https://chat.whatsapp.com/G18hxD1ru02InkRGt1zW4h">https://chat.whatsapp.com/G18hxD1ru02InkRGt1zW4h</a>

E-mail: <u>departmentofpsychologygdc@gmail.com</u>