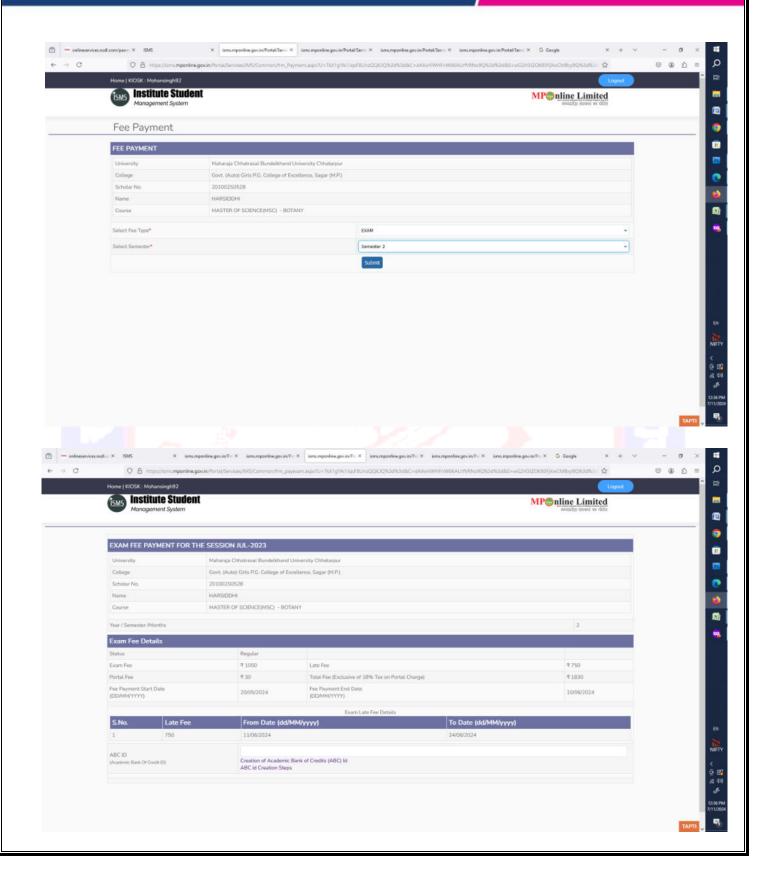

Website URL :- <a href="https://ggpgcs.com/">https://ggpgcs.com/</a>































































































(NAAC 'A' Grade Accredited)







#### Govt. (Auto) Girls P.G. College of Excellence, Sagar (M.P.)

#### Second Signature

MASTER OF Exam Name SCIENCE

Session

2023

(ZOOLOGY)

(ATKT)

Enrollment Number 211002S1715 211002S1715

ZOO/21/20 MASTER OF SCIENCE

Scholar No./Applicant ID

DIVYA YADAV

Semester/Year/Mont 2

**GHANSHYAM** Father's Name SAVITRI

Mother's Name Contact Number

Roll Number

Student Name

Class

8269869519

Address

WARD NO 20, HIRAPUR, SHAHGARH, District - SAGAR, Madhya

Pradesh

#### **Admit Card Subject Details**

1. GENERAL AND COMPARATIVE ANIMAL PHYSIOLOGY AND ENDOCRONOLOGY



#### Attendance Sheet

#### (To be filled by student on the day of examination)

Roll

Number

ZOO/21/20 Enrollment 211002S171 Exam Number 5

MASTER OF SCIENCE

(Semes