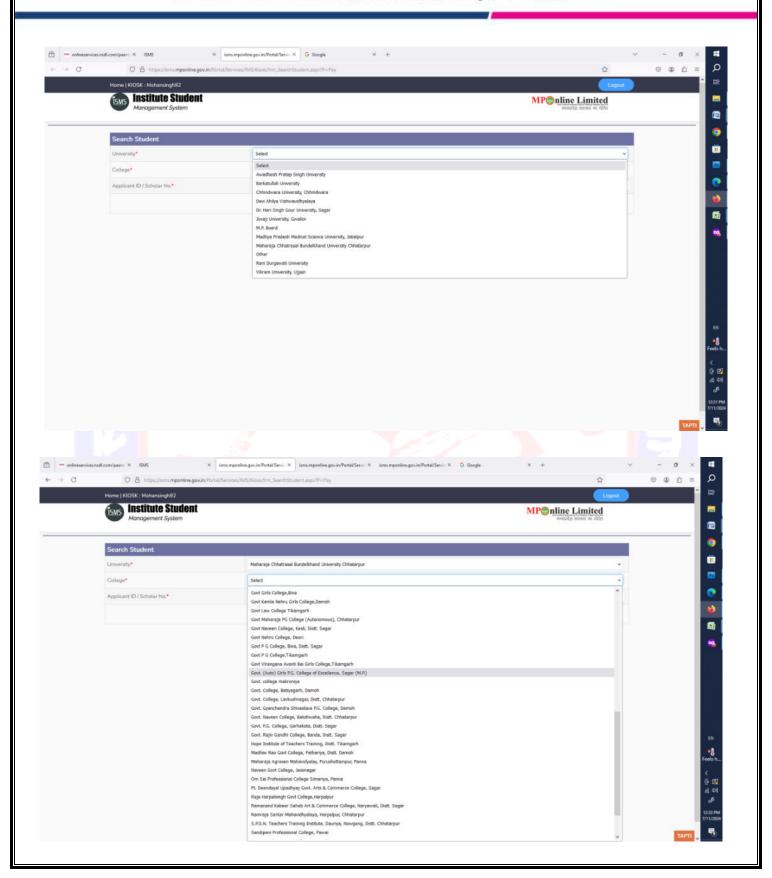

Website URL :- <a href="https://ggpgcs.com/">https://ggpgcs.com/</a>































































































(NAAC 'A' Grade Accredited)







#### Govt. (Auto) Girls P.G. College of Excellence, Sagar (M.P.)

#### Second Signature

MASTER OF Exam Name SCIENCE

Session

2023

(ZOOLOGY)

(ATKT)

Enrollment Number 211002S1715 211002S1715

ZOO/21/20 MASTER OF SCIENCE

Scholar No./Applicant ID

DIVYA YADAV

Semester/Year/Mont 2

**GHANSHYAM** Father's Name SAVITRI

Mother's Name Contact Number

Roll Number

Student Name

Class

8269869519

Address

WARD NO 20, HIRAPUR, SHAHGARH, District - SAGAR, Madhya

Pradesh

#### **Admit Card Subject Details**

1. GENERAL AND COMPARATIVE ANIMAL PHYSIOLOGY AND ENDOCRONOLOGY



#### Attendance Sheet

#### (To be filled by student on the day of examination)

Roll

Number

ZOO/21/20 Enrollment 211002S171 Exam Number 5

M