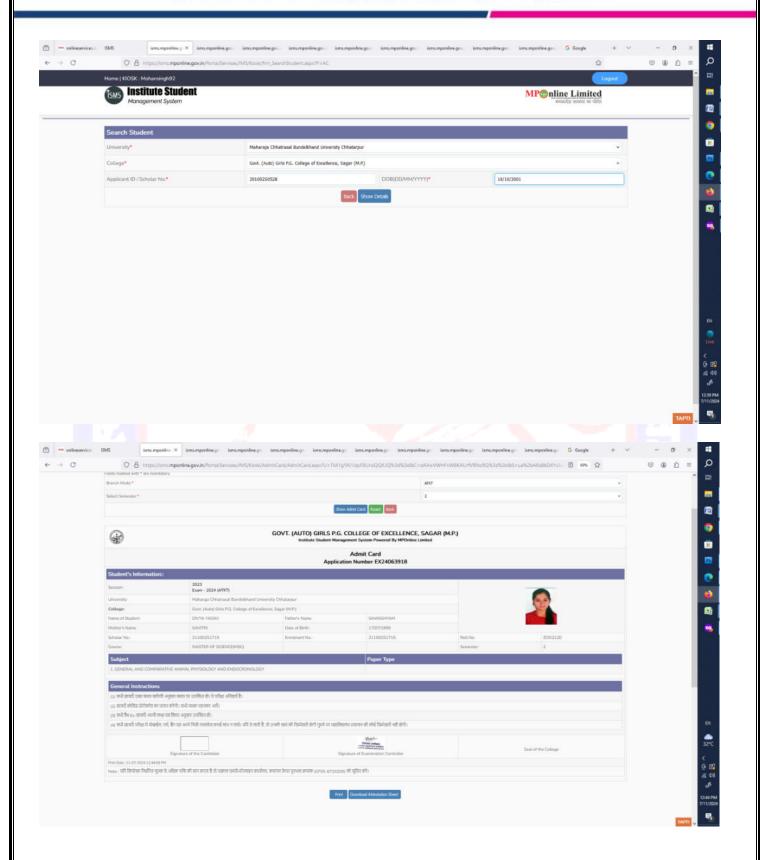

#### Govt. (Auto) Girls P.G. College of Excellence, Sagar (M.P.)

#### Second Signature

MASTER OF Exam Name SCIENCE

Session

2023

(ZOOLOGY)

(ATKT)

Enrollment Number 211002S1715 211002S1715

ZOO/21/20 MASTER OF SCIENCE

Scholar No./Applicant ID

DIVYA YADAV

Semester/Year/Mont 2

**GHANSHYAM** Father's Name SAVITRI

Mother's Name Contact Number

Roll Number

Student Name

Class

8269869519

Address

WARD NO 20, HIRAPUR, SHAHGARH, District - SAGAR, Madhya

Pradesh

#### **Admit Card Subject Details**

1. GENERAL AND COMPARATIVE ANIMAL PHYSIOLOGY AND ENDOCRONOLOGY