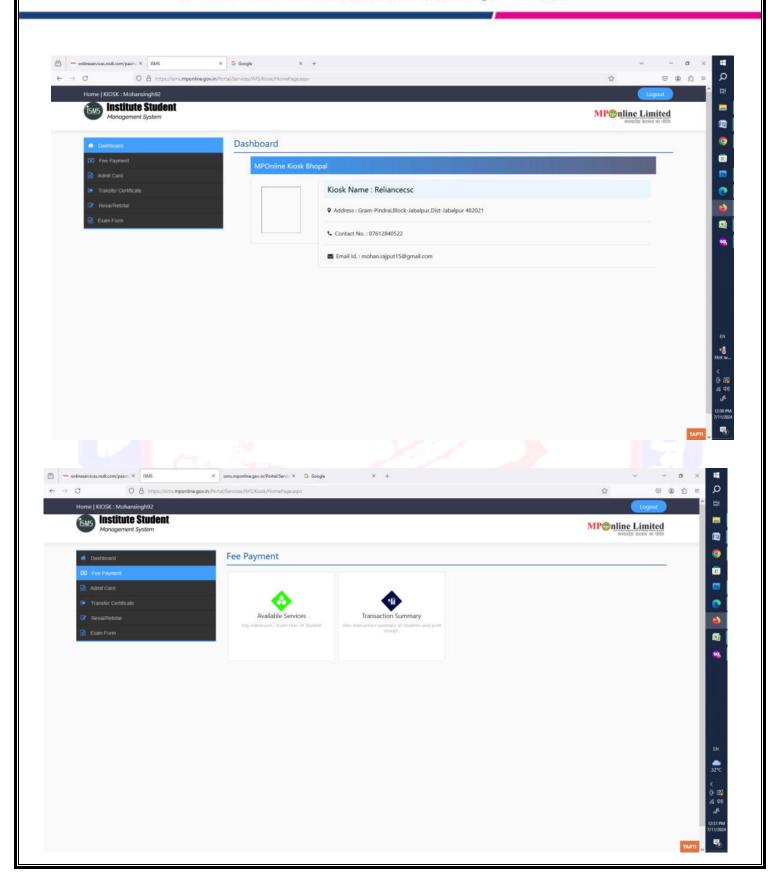

Website URL :- <a href="https://ggpgcs.com/">https://ggpgcs.com/</a>































































































(NAAC 'A' Grade Accredited)







#### Govt. (Auto) Girls P.G. College of Excellence, Sagar (M.P.)

#### Second Signature

MASTER OF Exam Name SCIENCE

Session

2023

(ZOOLOGY)

(ATKT)

Enrollment Number 211002S1715 211002S1715

ZOO/21/20 MASTER OF SCIENCE

Scholar No./Applicant ID

DIVYA YADAV

Semester/Year/Mont 2

**GHANSHYAM** Father's Name SAVITRI

Mother's Name Contact Number

Roll Number

Student Name

Class

8269869519

Address

WARD NO 20, HIRAPUR, SHAHGARH, District - SAGAR, Madhya

Pradesh

#### **Admit Card Subject Details**

1. GENERAL AND COMPARATIVE ANIMAL PHYSIOLOGY AND ENDOCRONOLOGY



#### Attendance Sheet

#### (To be filled by student on the day of examination)

Roll

Number

ZOO/21/20 Enrollment 211002S171 Exam Num