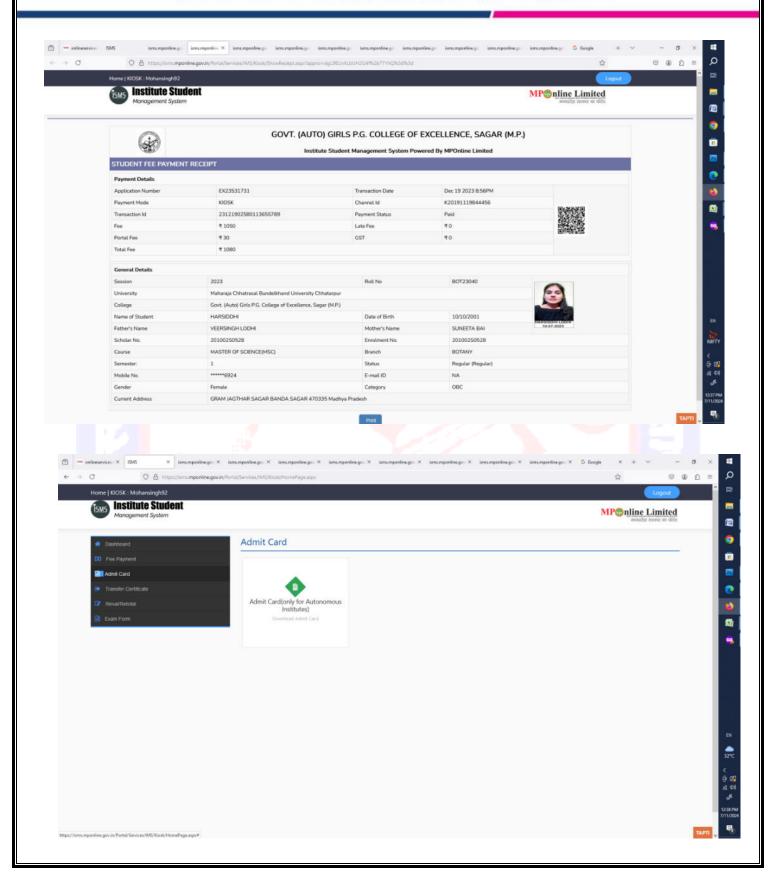

#### **Admit Card Subject Details**

1. GENERAL AND COMPARATIVE ANIMAL PHYSIOLOGY AND ENDOCRONOLOGY