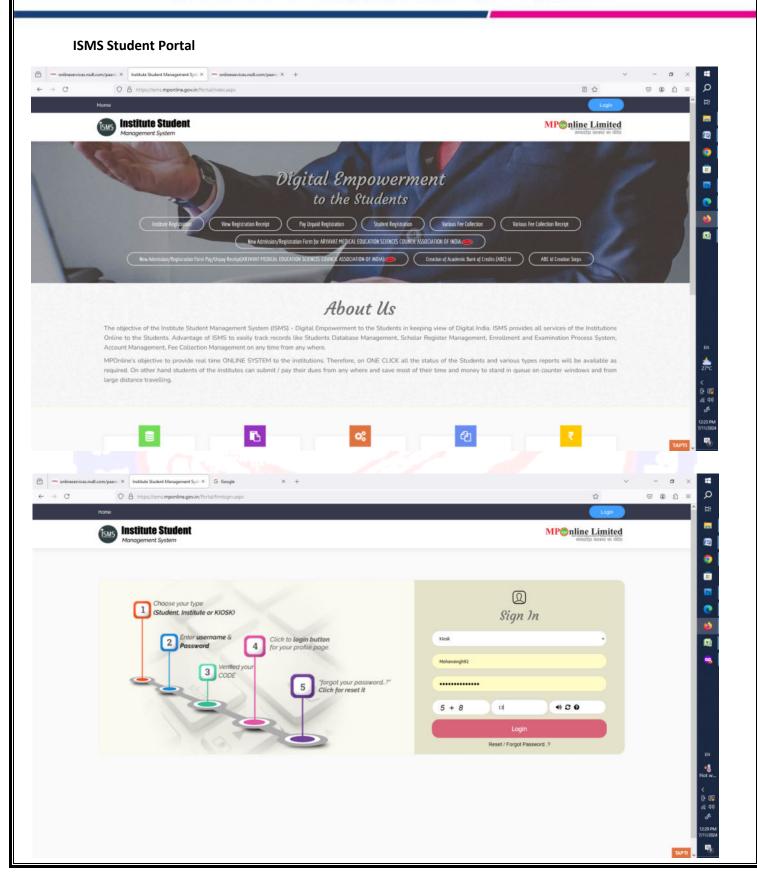

Website URL :- <a href="https://ggpgcs.com/">https://ggpgcs.com/</a>































































































(NAAC 'A' Grade Accredited)







#### Govt. (Auto) Girls P.G. College of Excellence, Sagar (M.P.)

#### Second Signature

MASTER OF Exam Name SCIENCE

Session

2023

(ZOOLOGY)

(ATKT)

Enrollment Number 211002S1715 211002S1715

ZOO/21/20 MASTER OF SCIENCE

Scholar No./Applicant ID

DIVYA YADAV

Semester/Year/Mont 2

**GHANSHYAM** Father's Name SAVITRI

Mother's Name Contact Number

Roll Number

Student Name

Class

8269869519

Address

WARD NO 20, HIRAPUR, SHAHGARH, District - SAGAR, Madhya

Pradesh

#### **Admit Card Subject Details**

1. GENERAL AND COMPARATIVE ANIMAL PHYSIOLOGY AND ENDOCRONOLOGY



#### Attendance Sheet

#### (To be filled by student on the day of examination)

Roll

Number

ZOO/21/20 Enrollment 211002S171