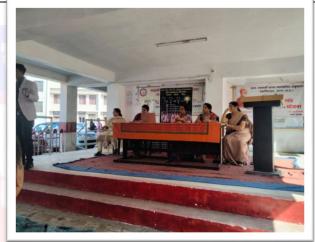

कि आज के स<mark>म</mark>य में स्वरोगार हेतु इन्क्यूवेशन सेंटर के द्वारा विभिन्न स्टार्टअप से जुड़ना बहुत ही लाभकारी है। इसका उदाहरण वर्तमान समय में महाविद्यालय की दो छात्राएं किशश राजपूत और रानू यादव इन्क्यूवेशन सेंटर (स्मार्ट सिटी) में अपने स्टार्टअप से जूड़कर कार्य कर रही है। डॉ. शक्ति जैन ने आभार प्रदर्शन करते हुए कहा कि जितनी भी छात्राएँ उपस्थित है वो अपने साथ की छात्राओं को भी इसकी जानकारी दें, जिससे वो भी लाभान्वित हो सके। कार्यक्रम में डॉ. सुनीता सिंह, डॉ. रजनी दुबे, डॉ. मनीष जैन, डॉ. सिद्धार्थ सिंह, डॉ. विकास त्रिपाठी, अमिता विश्वकर्मा, नरगिस खान, सिम्मी मोदी, सपना राजौरिया व महाविद्यालययीन स्टाफ व छात्राएँ उपस्थित रही।



# **GOVERNMENT (AUTONOMOUS) GIRLS POST GRADUATE** COLLEGE OF EXCELLENCE, SAGAR (M.P.) (NAAC 'A' Grade Accredited)





#### **Photo of Activity**

Image- 01















(NAAC 'A' Grade Accredited)







# प्रतिवेदन

सत्र - 2022 - 2023

शासकीय स्वशासी कन्या स्नातकोत्तर उत्कृष्टता महाविद्यालय सागर

डा. प्रतिमा खरे नोडल अधिकरी इंक्युवेशन सेंटर डॉ. आनंद तिवारी प्राचार्य





(NAAC 'A' Grade Accredited)





उच्चशिक्षा विभाग म.प्र. शासन, भोपाल द्वारा शासकीय स्वशासी कन्या स्नातकोत्तर उत्कृष्टता महाविद्यालय, सागर को इंक्यूवेशन रेंटर स्थापित करने हेतु चुना गया। का उददेश्य छात्राओं को स्टार्टअप ईकोसिस्टम एवं उनकी तकनीकी कुखलताओं के प्रति जागरूक करना है। इसके अंतर्गत छात्राएँ अपने नवाचार आइडिया को एक बिजनेस के रूप में अंकुरित करके प्रतिभा के आधार पर अपने को आत्मनिर्भर बना सकती है ओर देश के विकास में योगदान दे सकती है। इस इंक्यूवेशन सेंटर को महाविद्यालय में सुचारू रूप से संचालित करने हेतु महाविद्यालय की प्राचार्य डॉ. इला तिवारी द्वारा महाविद्यालयीन समित