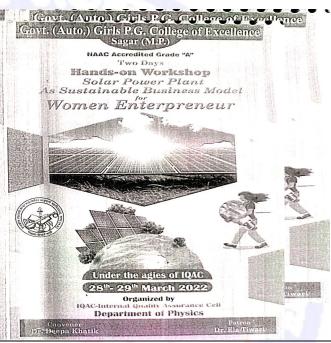

s also constitute 60% out of 75% of the world's poorer.  Entrepreneurship of women ensures the vital component of social development, while genderequality and economic growth go side by side.  This initiatives disseminate renewable energy technology applications in households and also develop energy-based women entrepreneurship can prove positively consequential in contributing to community development.  By this workshop, college going students can become an green energy entrepreneur in the short-while. |



# GOVERNMENT (AUTONOMOUS) GIRLS POST GRADUATE **COLLEGE OF EXCELLENCE, SAGAR (M.P.)**



(NAAC 'A' Grade Accredited)

© 07582 404480 M heggpgcsag@mp.gov.in www.ggpgcs.com



### Two Day Workshop on Solar Power Plant as Sustainable Business **Model for Women Entrepreneur**

Image-01







Patron Dr. Ela tiwari Principal Govt. (Auto.) Girls P.G. College of Excellence, Sagar (M.P.) Convenor Dr. Deepa Khatik Head, Department of Physics Govt. (Auto.) Girls P.G. College of Excellence, Sagar (M.P.) Chief Guest
Dr. Neeraj Dubey
OSD - Higher Education Sagar Technical Exepert Mayank Chouksey Rahul Yadav Financial Feasibility Advisor Deepak Neekhra SBI- Asst. General Manager, Sagar (M.P.) Business Development Advisor Deepak Goutam CBI- Senior Manager, Sagar (M.P.) Startup Incubator Suphal Foundation Dr. Deepak Singh Influncer Rotary Club of Sagar Er. S. R. Singh **Advisory Board** Renubala sharma, Dr. Naveen Gideon, Dr Anjana Nema

Dr. A.H. Ansari, Dr. Sunita Singh, Dr. Pratima Khare



### **GOVERNMENT (AUTONOMOUS) GIRLS POST GRADUATE COLLEGE OF EXCELLENCE, SAGAR (M.P.)**



(NA