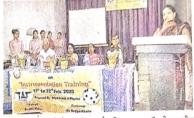

### [1] Entrepreneurship and Skill Development Event

| S. N. | Component/Activities                        | Details of Event                                                                                                                                                                                                                                                                                                                                                                          |
|-------|---------------------------------------------|-------------------------------------------------------------------------------------------------------------------------------------------------------------------------------------------------------------------------------------------------------------------------------------------------------------------------------------------------------------------------------------------|
| 1.    | Department                                  | Botany                                                                                                                                                                                                                                                                                                                                                                                    |
| 2.    | Activity                                    | Mushroom Cultivation Training Programme                                                                                                                                                                                                                                                                                                                                                   |
| 3.    | Date and Activity                           | 10 March 2021                                                                                                                                                                                                                                                                                                                                                                             |
| 4.    | Number of Students Registered/ Participated | 35/32                                                                                                                                                                                                                                                                                                                                                                                     |
| 5.    | Report                                      | One day training programme conducted in department of Botany.  The convener of programme Dr. Pratima Khare explained the process and significance of Mushroom Cultivation.  Dr. B.D. Ahirwar Principal addressed students and asked them to learn the skill of Mushroom Cultivation so that they can acquired the ability to start business. He also conveyed his best wishes to student. |

### **Mushroom Cultivation Training Programme** Image- 01