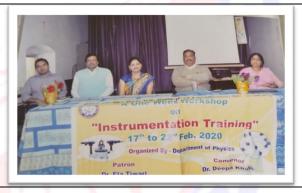

ession by Dr. S.K. Vijay & Dr. Chandrakanta

03:00 PM Demonstration of Instruments

18 Feb 2020 12:00 PM -Technical Session by Dr. Ashish Varma

& Dr. Poornima Varma

02:30 PM -Demonstration of Instruments

> 12:00 PM -Technical Session by Dr. P.L. Jain & Dr. Anuj Hundet 02:30 PM Demonstration of Instruments

20 Feb 2020 12:00 PM Technical Session by Dr. J.K. Dongre & Dr. Ranveer Singh

02:30 PM Demonstration of Instruments

22 Feb 2020 12:00 PM -Poster Presentation by students

#### Patron

Dr. Ela Tiwari 9407266675

#### Convenor

Dr. Deepa Khatik Head, Department of Physics 6260394499

#### **Advisory Board**

Dr. Sunil Shrivastava Dr. Rekha Baxy Dr. Naveen Gideon Dr. A.H. Ansari Dr. Sunita Singh Dr. Padma Acharya Dr. Pratima Khare











### **Photo of Activity**

Image- 02















# GOVERNMENT (AUTONOMOUS) GIRLS POST GRADUATE **COLLEGE OF EXCELLENCE, SAGAR (M.P.)**



(NAAC 'A' Grade Accredited)



#### **News Paper Cuting**

Image-03

### दैनिक जीवन में उपयोग करें तो भौतिक विषय को आसानी से समझ सकते हैं : डॉ. विजय 1812/20

एक्सीलेंस गर्ल्स डिग्री कॉलेज में इंस्ट्रमेंटेशन ट्रेनिंग विषय पर ६ दिन की कार्यशाला शुरू

भारकर संवाददाता | सागर

दैनिक जीवन में इसके सिद्धांतों का उपयोग किया जाए तो भौतिक विषय को आसानी से समझा जा सकता है। यह बात रूसा के पूर्व डायरेक्टर डॉ. एसके विजय ने कही। वे सोमवार को एक्सीलेंस गर्ल्स डिग्री कॉलेज के भौतिक शास्त्र विभाग में इंस्ट्रमेंटेशन ट्रेनिंग विषय पर शुरू हुई 6 दिवसीय . कार्यशाला को संबोधित कर रहे थे।

उन्होंने छात्राओं को टाइप्स ऑफ उपकरण के बारे में कार्य विधि तथा छात्राओं के लिए अत्यंत महत्वपूर्ण छात्राएं शामिल हुई।

समर्पण है :