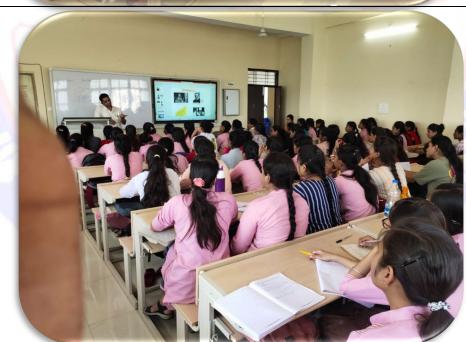

|
| 5.    | Report                                      | One day training programme conducted in department of Botany.  The convener of programme Dr. Pratima Khare explained the process and significance of Mushroom Cultivation.  Dr. B.D. Ahirwar Principal addressed students and asked them to learn the skill of Mushroom Cultivation so that they can acquired the ability to start business. He also conveyed his best wishes to student. |







### **Mushroom Cultivation Training Programme** Image- 01















### **Photo of Activity**

Image- 02











### **List of Participants**

Image- 03

| 1mage- U3 |                     |             |               |
|-----------|---------------------|-------------|---------------|
| 1.        | Rupoli Prajapati    | 11.50. 11 1 | Rufali        |
| 2.        | Varisha Ahirwan     |             | loveha        |
| 3.        | Arysha Khamum       | M.Sc. T     | Galomera.     |
| 4.        | Mida Khan           | M.Sc. TY    | And a store). |
|           | Pragati Mistira     | M.Sc. TV    | Bogat Justo c |
| 6.        | Reena Yaday         | M.Sc. IV    | Reenayoolar   |
| 7.        | Pooja Singh Thakeur | M.Sc. IV    | pinge         |
| 8.        | Rinki Soni          | M.Sc. Wh    | Qunky Sai     |
| 9.        | Anjali Lodhi        | M.Sc. IV    | Anjali .      |
| 10.       | Roshni Ahir