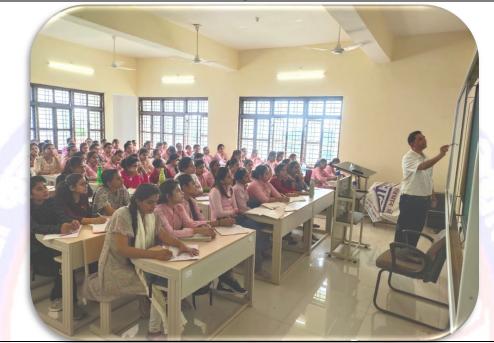

|
| 5.    | Report                                      | One day training programme conducted in department of Botany.  The convener of programme Dr. Pratima Khare explained the process and significance of Mushroom Cultivation.  Dr. B.D. Ahirwar Principal addressed students and asked them to learn the skill of Mushroom Cultivation so that they can acquired the ability to start business. He also conveyed his best wishes to student. |







### **Mushroom Cultivation Training Programme** Image- 01















### **Photo of Activity**

Image- 02











### **List of Participants**

Image- 03

| 1mage- U3 |                     |             |               |
|-----------|---------------------|-------------|---------------|
| 1.        | Rupoli Prajapati    | 11.50. 11 1 | Rufali        |
| 2.        | Varisha Ahirwan     |             | loveha        |
| 3.        | Arysha Khamum       | M.Sc. T     | Galomera.     |
| 4.        | Mida Khan           | M.Sc. TY    | And a store). |
|           | Pragati Mistira     | M.Sc. TV    | Bogat Justo c |
| 6.        | Reena Yaday         | M.Sc. IV    | Reenayoolar   |
| 7.        | Pooja Singh Thakeur | M.Sc. IV    | pinge         |
| 8.        | Rinki Soni          | M.Sc. Wh    | Qunky Sai     |
| 9.        | Anjali Lodhi        | M.Sc. IV    | Anjali .      |
| 10.       | Roshni Ah