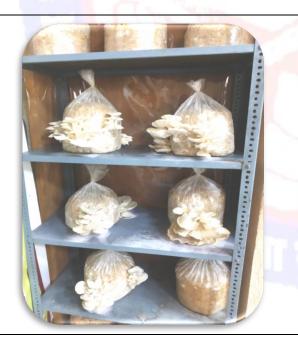

|
| 5.    | Report                                      | One day training programme conducted in department of Botany.  The convener of programme Dr. Pratima Khare explained the process and significance of Mushroom Cultivation.  Dr. B.D. Ahirwar Principal addressed students and asked them to learn the skill of Mushroom Cultivation so that they can acquired the ability to start business. He also conveyed his best wishes to student. |







### **Mushroom Cultivation Training Programme** Image- 01















### **Photo of Activity**

Image- 02











### **List of Participants**

Image- 03

| 1mage- U3 |                     |             |               |
|-----------|---------------------|-------------|---------------|
| 1.        | Rupoli Prajapati    | 11.50. 11 1 | Rufali        |
| 2.        | Varisha Ahirwan     |             | loveha        |
| 3.        | Arysha Khamum       | M.Sc. T     | Galomera.     |
| 4.        | Mida Khan           | M.Sc. TY    | And a store). |
|           | Pragati Mistira     | M.Sc. TV    | Bogat Justo c |
| 6.        | Reena Yaday         | M.Sc. IV    | Reenayoolar   |
| 7.        | Pooja Singh Thakeur | M.Sc. IV    | pinge         |
| 8.        | Rinki Soni          | M.Sc. Wh    | Qunky Sai     |
| 9.        | Anjali Lodhi        | M.Sc.