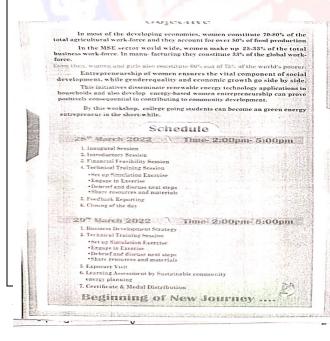

also constitute 60% out of 75% of the world's poorer.  Entrepreneurship of women ensures the vital component of social development, while genderequality and economic growth go side by side.  This initiatives disseminate renewable energy technology applications in households and also develop energy-based women entrepreneurship can prove positively consequential in contributing to community development.  By this workshop, college going students can become an green energy entrepreneur in the short-while. |



# GOVERNMENT (AUTONOMOUS) GIRLS POST GRADUATE **COLLEGE OF EXCELLENCE, SAGAR (M.P.)**



(NAAC 'A' Grade Accredited)

© 07582 404480 M heggpgcsag@mp.gov.in www.ggpgcs.com



### Two Day Workshop on Solar Power Plant as Sustainable Business **Model for Women Entrepreneur**

Image-01







Patron Dr. Ela tiwari Principal Govt. (Auto.) Girls P.G. College of Excellence, Sagar (M.P.) Convenor Dr. Deepa Khatik Head, Department of Physics Govt. (Auto.) Girls P.G. College of Excellence, Sagar (M.P.) Chief Guest
Dr. Neeraj Dubey
OSD - Higher Education Sagar Technical Exepert Mayank Chouksey Rahul Yadav Financial Feasibility Advisor Deepak Neekhra SBI- Asst. General Manager, Sagar (M.P.) Business Development Advisor Deepak Goutam CBI- Senior Manager, Sagar (M.P.) Startup Incubator Suphal Foundation Dr. Deepak Singh Influncer Rotary Club of Sagar Er. S. R. Singh **Advisory Board** Renubala sharma, Dr. Naveen Gideon, Dr Anjana Nema

Dr. A.H. Ansari, Dr. Sunita Singh, Dr. Pratima Khare



### **GOVERNMENT (AUTONOMOUS) GIRLS POST GRADUATE COLLEGE OF EXCELLENCE, SAGAR (M.P.)**



(NAAC