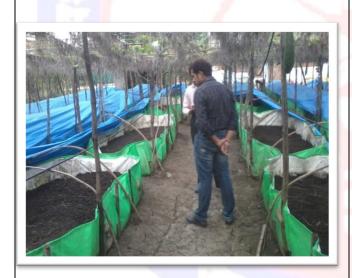

|
| 6.    | Report                                         | Vermicomposting is a natural process whereby earthworm's convent waste material with rigid structure into compost. Due to presence of microorganisms it maintains healthy soil.  All the necessary steps involved in preparation of vermicompost such as pre treatment of organic waste, filling of bedding materials, incoculating earth worms, pilling of vermicompost kit, watering, harvesting and vermiwash preparation were practiced by the trainess themselves. Trainesses were also exposed to experimental field visit and to vermicompost production unit of Jeevan Herbes & Agro farms, Kaneradev Sagar. |







### **Photo of Activity**

Image- 01















### **List of Participants**

Image- 02

| Name               | Signature        |
|--------------------|------------------|
| DISHA RAIKWAR      | Dishq            |
| ANKITA RAJPOOT     | Ankita           |
| VAISHNAVI SEN      | d 600 (A)        |
| PARVATI LODHI      | Rowali Lochi     |
| JAYSHRI NAMDEV     | Jayoshii Namder  |
| MONIKA PATSARIYA   | )<br>ઓનિજ        |
| NANDANI DANGI      | · Dangi          |
| ANAMIKA RAJAK      | Ananika Rajak    |
| LEELA KURMI        | Leela kurnoi     |
| AARTI PATEL        | Aurti Patol      |
| RADHA KURMI        | Redher kuruni    |
| SHIVANI PATEL      | Ande             |
| ANJALI ADIWASI     | Anjali Adiwasi   |
| MONIKA VISHWAKARMA | Monikay          |
| MANISHA LODHI      | Marysha Jalli    |
| RANJANA LODHI      | Kanyana fadh