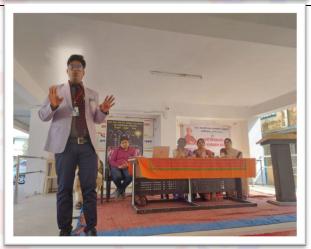

### [1] Entrepreneurship and Skill Development Event

| S. N. | Component/Activities                        | Details of Event                                                                                                                                                                                                                                                                                                                                                                          |
|-------|---------------------------------------------|-------------------------------------------------------------------------------------------------------------------------------------------------------------------------------------------------------------------------------------------------------------------------------------------------------------------------------------------------------------------------------------------|
| 1.    | Department                                  | Botany                                                                                                                                                                                                                                                                                                                                                                                    |
| 2.    | Activity                                    | Mushroom Cultivation Training Programme                                                                                                                                                                                                                                                                                                                                                   |
| 3.    | Date and Activity                           | 10 March 2021                                                                                                                                                                                                                                                                                                                                                                             |
| 4.    | Number of Students Registered/ Participated | 35/32                                                                                                                                                                                                                                                                                                                                                                                     |
| 5.    | Report                                      | One day training programme conducted in department of Botany.  The convener of programme Dr. Pratima Khare explained the process and significance of Mushroom Cultivation.  Dr. B.D. Ahirwar Principal addressed students and asked them to learn the skill of Mushroom Cultivation so that they can acquired the ability to start business. He also conveyed his best wishes to student. |

### **Mushroom Cultivation Training Programme** Image- 01