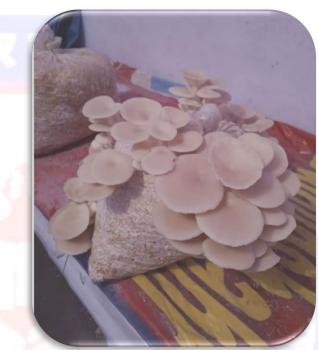

|
| 5.    | Report                                      | One day training programme conducted in department of Botany.  The convener of programme Dr. Pratima Khare explained the process and significance of Mushroom Cultivation.  Dr. B.D. Ahirwar Principal addressed students and asked them to learn the skill of Mushroom Cultivation so that they can acquired the ability to start business. He also conveyed his best wishes to student. |







### **Mushroom Cultivation Training Programme** Image- 01















### **Photo of Activity**

Image- 02











### **List of Participants**

Image- 03

| 1mage- U3 |                     |             |               |
|-----------|---------------------|-------------|---------------|
| 1.        | Rupoli Prajapati    | 11.50. 11 1 | Rufali        |
| 2.        | Varisha Ahirwan     |             | loveha        |
| 3.        | Arysha Khamum       | M.Sc. T     | Galomera.     |
| 4.        | Mida Khan           | M.Sc. TY    | And a store). |
|           | Pragati Mistira     | M.Sc. TV    | Bogat Justo c |
| 6.        | Reena Yaday         | M.Sc. IV    | Reenayoolar   |
| 7.        | Pooja Singh Thakeur | M.Sc. IV    | pinge         |
| 8.        | Rinki Soni          | M.Sc. Wh    | Qunky Sai     |
| 9.        | Anjali Lodhi        | M.S