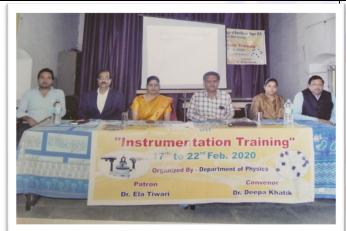

ical Session by Dr. S.K. Vijay & Dr. Chandrakanta

03:00 PM Demonstration of Instruments

18 Feb 2020 12:00 PM -Technical Session by Dr. Ashish Varma

& Dr. Poornima Varma

02:30 PM -Demonstration of Instruments

> 12:00 PM -Technical Session by Dr. P.L. Jain & Dr. Anuj Hundet 02:30 PM Demonstration of Instruments

20 Feb 2020 12:00 PM Technical Session by Dr. J.K. Dongre & Dr. Ranveer Singh

02:30 PM Demonstration of Instruments

22 Feb 2020 12:00 PM -Poster Presentation by students

#### Patron

Dr. Ela Tiwari 9407266675

#### Convenor

Dr. Deepa Khatik Head, Department of Physics 6260394499

#### **Advisory Board**

Dr. Sunil Shrivastava Dr. Rekha Baxy Dr. Naveen Gideon Dr. A.H. Ansari Dr. Sunita Singh Dr. Padma Acharya Dr. Pratima Khare











### **Photo of Activity**

Image- 02















# GOVERNMENT (AUTONOMOUS) GIRLS POST GRADUATE **COLLEGE OF EXCELLENCE, SAGAR (M.P.)**



(NAAC 'A' Grade Accredited)



#### **News Paper Cuting**

Image-03

### दैनिक जीवन में उपयोग करें तो भौतिक विषय को आसानी से समझ सकते हैं : डॉ. विजय 1812/20

एक्सीलेंस गर्ल्स डिग्री कॉलेज में इंस्ट्रमेंटेशन ट्रेनिंग विषय पर ६ दिन की कार्यशाला शुरू

भारकर संवाददाता | सागर

दैनिक जीवन में इसके सिद्धांतों का उपयोग किया जाए तो भौतिक विषय को आसानी से समझा जा सकता है। यह बात रूसा के पूर्व डायरेक्टर डॉ. एसके विजय ने कही। वे सोमवार को एक्सीलेंस गर्ल्स डिग्री कॉलेज के भौतिक शास्त्र विभाग में इंस्ट्रमेंटेशन ट्रेनिंग विषय पर शुरू हुई 6 दिवसीय . कार्यशाला को संबोधित कर रहे थे।

उन्होंने छात्राओं को टाइप्स ऑफ उपकरण के बारे में कार्य विधि तथा छात्राओं के लिए अत्यंत महत्वपूर्ण छात्राएं शामिल हुई।

समर्प