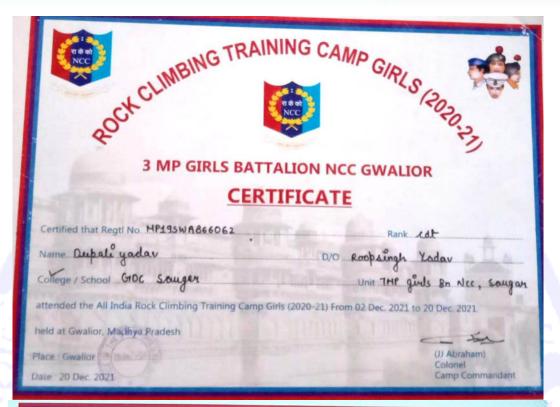

-|-----------------------------|
| Name ADITI BADONIYA                       | यूनिट<br>Unit 7 MP GIRLS BN |
| This is to certify that No.MP.20SWA866076 | Rank CDT                    |

NCC Directorate MP & CG of GIRLS P.G School/College

Attended ALL INDIA THAL SAINIK Camp Held at NEW DELHI from 14-09-2022 to 25-09-2022

सम्मिलित हुआ/हुई।

amp Commandant TSC (Girls)

Delhi Cantt-110010

शिविर कमाण्डेंट Camp Commandant

Dated 255FP 2022

Place DELHI CANTT

महानिदेशक राष्ट्रीय

Director General National Cadet Corps

(गुरबोरपाल सिंह) (Gurbirpal Singh) लेपिटनट जनरल

Lieutenant General

4180/AITSC(5W/JW)-2022/588





(NAAC 'A' Grade Accredited)

07582 404480 
 heggpgcsag@mp.gov.in 
 www.ggpgcs.com









(NAAC 'A' Grade Accredited)



07582 404480 
 heggpgcsag@mp.gov.in 
 www.ggpgcs.com











(NAAC 'A' Grade Accredited)







#### **Cultural Certificate**







#### मध्यप्रदेश अंतर विश्वविद्यालय राज्य स्तर







•• प्रमाण पत्र •••

| प्रमाणित किया जाता है कि बरकतउल्ला वि               | वेश्वविद्यालय, भोपाल की संगठन व्यवस्था में |
|-----------------------------------------------------|--------------------------------------------|
| आयोजित मध्यप्रदेश अंतर विश्वविद्यालय राज्य स्तर     | युवा उत्सव दिनांक १६ से १८ दिसंबर २०२२ में |
| श्री/सुश्री/श्रीमति . <sub>भावना</sub> ्मिशाः       | कक्षा श्री:कॉम रिस्तीय वर्ष                |
| विश्वविद्यालय .महाराजा छत्रसाल चुन्देल स्वर्ड चिर्व | हिशालम् इत्रपुर के                         |
| प्रतिभागी नेसमूह नृत्य                              | विधा में भाग लिया औरतृतीय                  |
| स्थान /सहभागिता प्राप्त किया ।