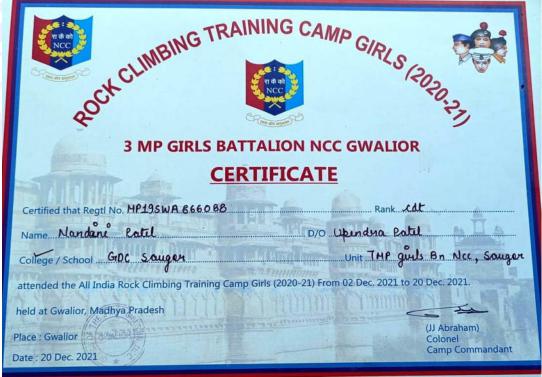

-----------------------------|
| Name ADITI BADONIYA                       | यूनिट<br>Unit 7 MP GIRLS BN |
| This is to certify that No.MP.20SWA866076 | Rank CDT                    |

NCC Directorate MP & CG of GIRLS P.G School/College

Attended ALL INDIA THAL SAINIK Camp Held at NEW DELHI from 14-09-2022 to 25-09-2022

सम्मिलित हुआ/हुई।

amp Commandant TSC (Girls)

Delhi Cantt-110010

शिविर कमाण्डेंट Camp Commandant

Dated 255FP 2022

Place DELHI CANTT

महानिदेशक राष्ट्रीय

Director General National Cadet Corps

(गुरबोरपाल सिंह) (Gurbirpal Singh) लेपिटनट जनरल

Lieutenant General

4180/AITSC(5W/JW)-2022/588





(NAAC 'A' Grade Accredited)

07582 404480 
 heggpgcsag@mp.gov.in 
 www.ggpgcs.com









(NAAC 'A' Grade Accredited)



07582 404480 
 heggpgcsag@mp.gov.in 
 www.ggpgcs.com











(NAAC 'A' Grade Accredited)







#### **Cultural Certificate**







#### मध्यप्रदेश अंतर विश्वविद्यालय राज्य स्तर







•• प्रमाण पत्र •••

| प्रमाणित किया जाता है कि बरकतउल्ला वि               | वेश्वविद्यालय, भोपाल की संगठन व्यवस्था में |
|-----------------------------------------------------|--------------------------------------------|
| आयोजित मध्यप्रदेश अंतर विश्वविद्यालय राज्य स्तर     | युवा उत्सव दिनांक १६ से १८ दिसंबर २०२२ में |
| श्री/सुश्री/श्रीमति . <sub>भावना</sub> ्मिशाः       | कक्षा श्री:कॉम रिस्तीय वर्ष                |
| विश्वविद्यालय .महाराजा छत्रसाल चुन्देल स्वर्ड चिर्व | हिशालम् इत्रपुर के                         |
| प्रतिभागी नेसमूह नृत्य                              | विधा में भाग लिया औरतृतीय                  |
| स्थान /सहभागिता प्राप्त किया ।