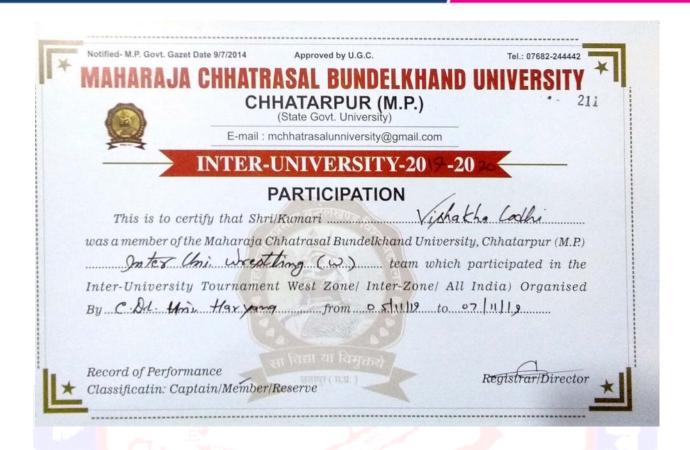

योगिता में इनका उच्चांक (रिकार्ड) .....रहा । क्षेत्रीय अतिरिक्त संचालव उच्य शिक्षा विभाग सागव संभाग-सागर (म.प्र.)





(NAAC 'A' Grade Accredited)







# मध्य प्रदेश शासन

उच्च शिक्षा विभाग (संभाग स्तर प्रतियोगिता)



auja 47/3/04.

सत्र : 2019 - 2020

दिनांक 05./2./9

भी/कु./श्रीमती .....मानसी विश्वकर्मा

महाविद्यालय ... आसकीय कुन्या उत्कृष्टना अहाविद्यालय सागर

को 4×400 भी दिले दोड में प्रधम स्थान प्राप्त करने के उपलक्ष्य में यह

प्रमाण-पत्र प्रदान किया जाता है इस प्रतियोगिता में इनका उच्चांक (रिकार्ड) .....

क्षेत्रीय अतिरिक्त संचालक उच्च शिक्षा विभाग

सागर संभाग-सागर (म.प्र.)

संगठन सचिव

क्रीडा अधिकारी शास.कला एवं वाणिज्य यदाविधाखन, लागर

















(NAAC 'A' Grade Accredited)













(NAAC 'A' Grade Accredited)





© 07582 404480 M heggpgcsag@mp.gov.in www.ggpgcs.com















## नसराणा हासाल बेन्द्रेयरकत्त्र व्रिखविद्यायत



छतरपुर (मध्यप्रदेश)

### प्रमाण-पन्न

| प्रमाणित किया जाता है कि श्री/कु./डॉ./श्रीमतीप्रित भा पुन