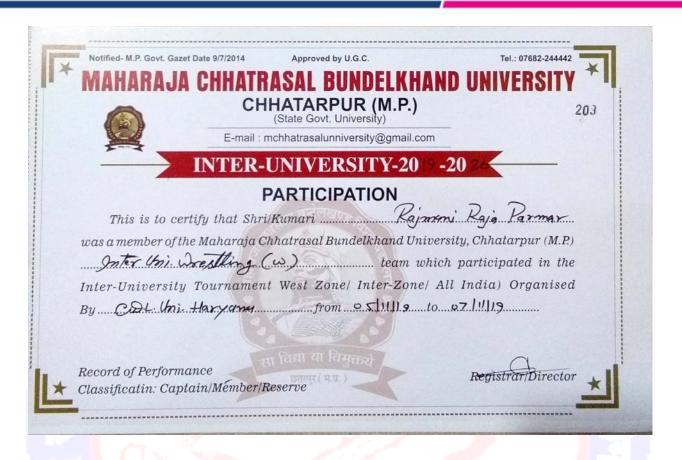

लय सागर को फ्री स्टाइल दुइती (६४४). में ..... प्रथम ..... स्थान प्राप्त करने के उपलक्ष्य में यह प्रमाण-पत्र प्रदान किया जाता है इस प्रतियोगिता में इनका उच्चांक (रिकार्ड) .....रहा । क्षेत्रीय अतिरिक्त संचालव उच्य शिक्षा विभाग सागव संभाग-सागर (म.प्र.)





(NAAC 'A' Grade Accredited)







# मध्य प्रदेश शासन

उच्च शिक्षा विभाग (संभाग स्तर प्रतियोगिता)



auja 47/3/04.

सत्र : 2019 - 2020

दिनांक 05./2./9

भी/कु./श्रीमती .....मानसी विश्वकर्मा

महाविद्यालय ... आसकीय कुन्या उत्कृष्टना अहाविद्यालय सागर

को 4×400 भी दिले दोड में प्रधम स्थान प्राप्त करने के उपलक्ष्य में यह

प्रमाण-पत्र प्रदान किया जाता है इस प्रतियोगिता में इनका उच्चांक (रिकार्ड) .....

क्षेत्रीय अतिरिक्त संचालक उच्च शिक्षा विभाग

सागर संभाग-सागर (म.प्र.)

संगठन सचिव

क्रीडा अधिकारी शास.कला एवं वाणिज्य यदाविधाखन, लागर

















(NAAC 'A' Grade Accredited)













(NAAC 'A' Grade Accredited)





© 07582 404480 M heggpgcsag@mp.gov.in www.ggpgcs.com















## नसराणा हासाल बेन्द्रेयरकत्त्र व्रिखविद्यायत



छतरपुर (मध्यप्रदेश)

### प्रमाण-पन्न

| प्रमाणित किया जाता है कि श्री/कु./डॉ./श्रीमतीप्रित भा पुन