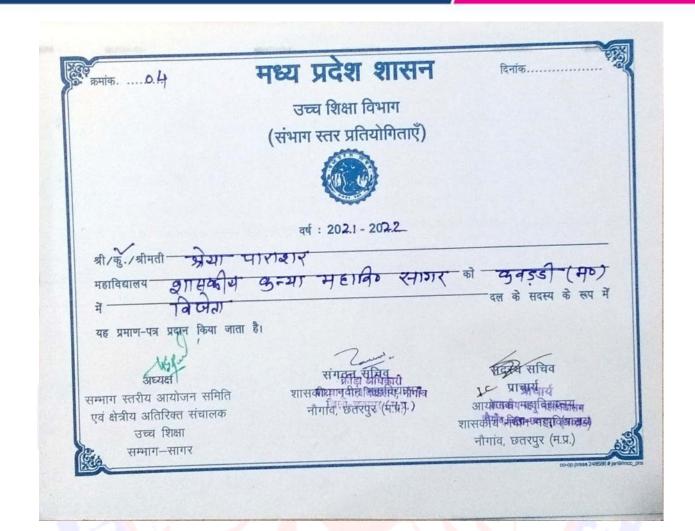

मध्यप्रदेश शासन उच्च शिक्षा विभाग (राज्य स्तरीय दलगत खेलकूद प्रतियोगिता)

विजेता / उप-विजेता-प्रमाण-पत्र

सत्र 2022 - 2023

क्रमांक:

श्री/कु./श्रीमती दीपश्रिखा आठिया

महाविद्यालयः .... ८सागर संभाग

को - 78 49 जूडो (महिला) में (डितीय)

स्थान प्राप्त करने के उपलक्ष्य में यह प्रमाण पत्र प्रदान किया जाता है।

क्षेत्रीय अतिरिक्त संचालक शासन उच्च शिक्षा विभाग wer fluit, grein abund,

3 mile

अपर संगठन सचिव क्रीडा अधिकारी पद मुद्रा

संगठन सचिव यम क्राधारी वेशक भाषद मदा जिल्ला

रेनी अहिल्या विश्वविद्यालय इन्होर (म.घ.)

सदस्य सचिव मध्यप्रदेश शासन

उच्च शिक्षा विभाग

(NAAC 'A' Grade Accredited)

क्षेत्रीय अतिरिक्त संचालक उच्च शिक्षा

पद मुद्रा

© 07582 404480 M heggpgcsag@mp.gov.in www.ggpgcs.com