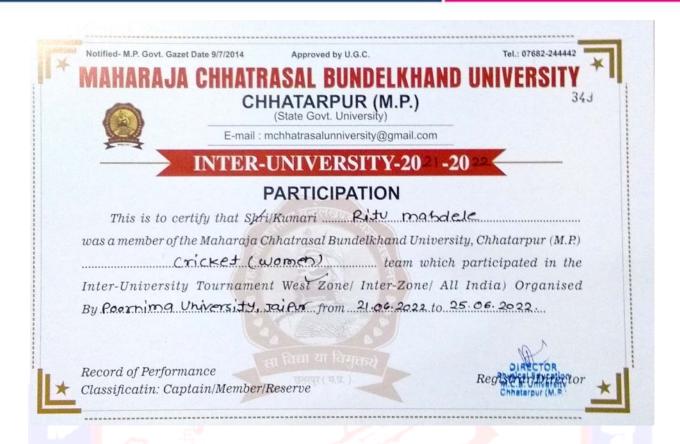

पद मुद्रा

प्राचार्य

पद मुदा

मध्यप्रदेश शासन

उच्च शिक्षा विभाग

♦ 07582 404480 Meggpgcsag@mp.gov.in www.ggpgcs.com

| Notified- M.P. Govt. G | azet Date 9/7/2014           | Approved by U.G.C.                         | Tel.: 07682-244442                                                                |
|------------------------|------------------------------|--------------------------------------------|-----------------------------------------------------------------------------------|
| MAHARA                 | <b>JA CHHATE</b>             | RASAL BUNDELKI                             | HAND UNIVERSITY 🖰                                                                 |
|                        |                              | HATARAPUR (M.P.<br>State Govt. University) | )                                                                                 |
| F                      | E-mail : mo                  | chhatrasaluniversity@gma                   | ail.com                                                                           |
|                        | INTER-                       | UNIVERSITY-20 Z.                           | -20.23                                                                            |
| 594                    |                              | ARTICIPATION                               |                                                                                   |
|                        |                              | ari BHOOMI YAD                             |                                                                                   |
| 4090                   | (women)                      | team u                                     | University, Chhatarpur (M.P.)  Phich participated in the  All India) Organised By |
| KIIT                   | Bhubneshwo                   | У                                          |                                                                                   |
| from26:12              | 2.2022                       | to 29:12: 2022                             | )                                                                                 |
| Record of Perfor       | rmance<br>Captain/Member/Res | serve                                      | Registrar Director                                                                |