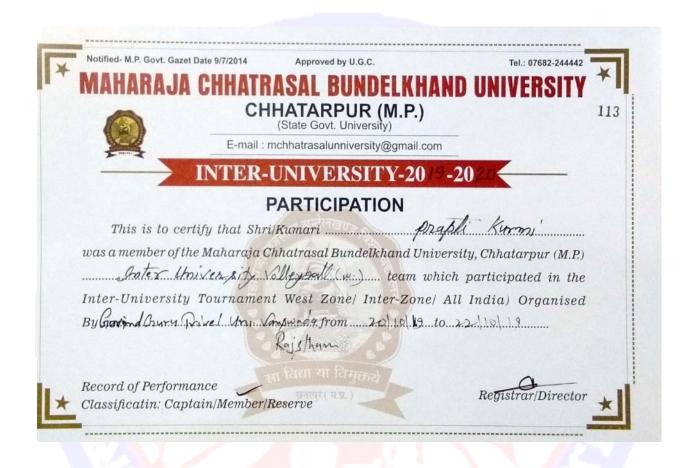

सत्र 2022 -2023

क्रमांक :22 श्री वर्षु श्रीमती प्राप्ति रामसिंह कुर्मी महाविद्यालय शासकीय कन्या स्वभा स्वा. उत्कूष्त महा. सामर को प्रिकार किकर प्रतियोगिता में सहभागिता के उपलक्ष्य में यह प्रमाण-पत्र प्रदान किया जाता है।