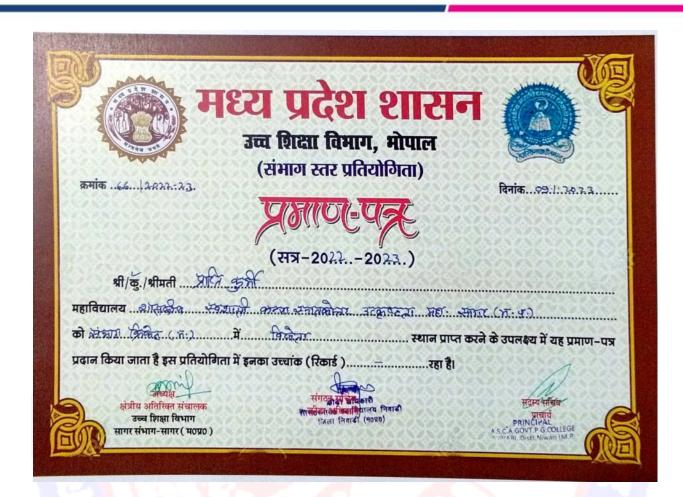

(NAAC 'A' Grade Accredited)

(NAAC 'A' Grade Accredited)

मध्यप्रदेश शासन उच्च शिक्षा विभाग (राज्य स्तर खेलकूद व्यक्तिगत प्रतियोगिता) (प्रमाण-पत्र)

सत्र 2022 - 2023

क्रमांक : 4SCE/22-23/105

श्री/र्क /श्रीमती निकिता योगी

महाविद्यालय द्यारन रन्ता उन्कृष्टता कन्या रन्ना भेटा रनागर को क्इर्री (की स्टाउर) में त्रीय

स्थान प्राप्त करने के उपलक्ष्य में यह प्रमाण पत्र प्रदान किया जाता है। इस

प्रतियोगिता में इनका उच्चांक (रिकॉर्ड) . . . 72 . . . . .

क्षेत्रीय अभिष्यत संचातका सागूर अव्य विशा विषात कार्यकार् कार्य विभाग वार (०.प्र.)

Prain ऑफिस्फ्रिस्सिन संगिताहां हिंदा

Gyan Sagar College of Education, Sagar M.P

सदस्य सचिव मध्यप्रदेश शासन

उच्च शिक्षा विभाग पद मुद्रा