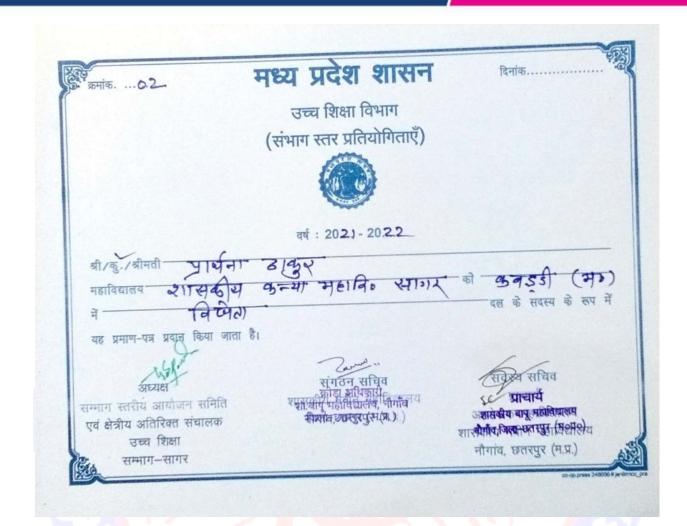

| दल के सदस्य के रूप में यह                                             |
| प्रमाण - पत्र प्रदान किया जाता है।                            |                      |                                                                       |
| अध्यदा<br>सम्भाग स्तरीय आयोजन समिति                           | संगठन सचिव           | सदस्य प्रधिव                                                          |
| एवं क्षेत्रीय अतिरिक्त संचालक<br>उच्च शिक्षा<br>सम्भाग - सागर |                      | Sirtlin-प्रामात<br>Go <del>प्रचित्र अचित्रिड</del><br>Tikamgam (M.P.) |





(NAAC 'A' Grade Accredited)





© 07582 404480 M heggpgcsag@mp.gov.in www.ggpgcs.com









(NAAC 'A' Grade Accredited)





© 07582 404480 M heggpgcsag@mp.gov.in www.ggpgcs.com









(NAAC 'A' Grade Accredited)













(NAAC 'A' Grade Accredited)













(NAAC 'A' Grade Accredited)





© 07582 404480 M heggpgcsag@mp.gov.in www.ggpgcs.com









(NAAC 'A' Grade Accredited)













(NAAC 'A' Grade Accredited)



<del>фиј</del> 06





### मध्य प्रदेश शासन

उच्च शिक्षा विभाग

(संभाग स्तर प्रतियोगिता)



दिनांक -....

सत्र: 2021 - 2022

श्री / कु. / श्रीमती ......कामिनी ...टाकुर

महाविद्यालय....शासनीय स्वकारती स्नातनीत्तर उत्कृष्टरता महाविद्याल्य जिला समार एमण्डल) को......... इताय स्तर अस्किट काल (अहिला). में .... (इतीय स्थान प्राप्त करने के उपलक्ष्य में यह प्रमाण-पत्र प्रदान किया जाता हैं इस प्रतियोगिता में इनका उच्चांक (रिकार्ड).....रहा ।

क्षेत्रीय अतिरिवत संचालक

उच्च शिक्षा विभाग सागर संभाग - सागर (म.प्र.)











### मध्य प्रदेश शासन

उच्च शिक्षा विभाग (संभाग स्तर प्रतियोगिता)