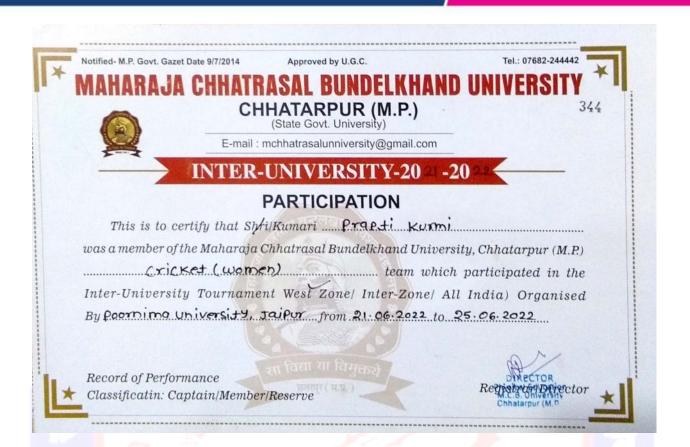

सत्र 2022 -2023

क्रमांक :22 श्री वर्षु श्रीमती प्राप्ति रामसिंह कुर्मी महाविद्यालय शासकीय कन्या स्वभा स्वा. उत्कूष्त महा. सामर को प्रिकार किकर प्रतियोगिता में सहभागिता के उपलक्ष्य में यह प्रमाण-पत्र प्रदान किया जाता है।

अपर संगठन सचिव

क्षेत्रीय अतिरिक्त संचालक SP@निहाSिशिका

पद मुद्रा
SHELWISHNAV INGRITUGETOF MANAGEME पद मुद्रा
Director
Shri Vaishnav Institute of Management INDORE (M.P.)

प्राचार्य

मध्यप्रदेश शासन उच्च शिक्षा विभाग