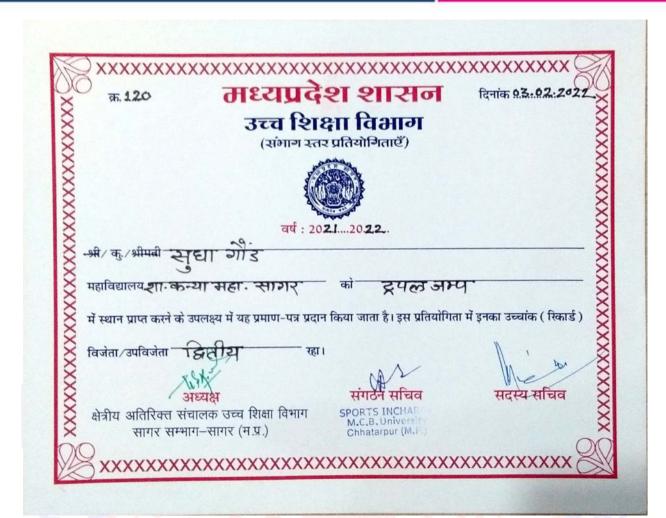

(NAAC 'A' Grade Accredited)

(NAAC 'A' Grade Accredited)

मध्यप्रदेश शासन उच्च शिक्षा विभाग (राज्य स्तर खेलकूद व्यक्तिगत प्रतियोगिता) (प्रमाण-पत्र)

सत्र 2022 - 2023

क्रमांक : 4SCE/22-23/105

श्री/र्क /श्रीमती निकिता योगी

महाविद्यालय द्यारन रन्ता उन्कृष्टता कन्या रन्ना भेटा रनागर को क्इर्री (की स्टाउर) में त्रीय

स्थान प्राप्त करने के उपलक्ष्य में यह प्रमाण पत्र प्रदान किया जाता है। इस

प्रतियोगिता में इनका उच्चांक (रिकॉर्ड) . . . 72 . . . . .

क्षेत्रीय अभिष्यत संचातका सागूर अव्य विशा विषात कार्यकार् कार्य विभाग वार (०.प्र.)

Prain ऑफिस्फ्रिस्सिन संगिताहां हिंदा

Gyan Sagar College of Education, Sagar M.P

सदस्य सचिव मध्यप्रदेश शासन

उच्च शिक्षा विभाग पद मुद्रा