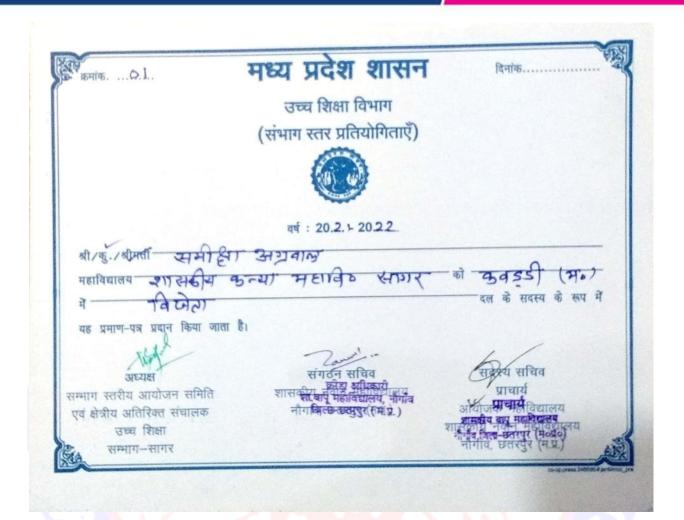

(NAAC 'A' Grade Accredited)

मध्यप्रदेश शासन उच्च शिक्षा विभाग (राज्य स्तरीय खेलकूद प्रतियोगिता) (सहभागिता प्रमाण-पत्र)

सत्र 2022 -2023

क्रमांक : 20

श्री वर्तुं श्रीमती शतिनी अरत लोबी

महाविद्यालय शासकीम कन्या स्वशा. स्ना. उत्कृष्त महाविद्यालम

को महिला क्रिकेट प्रतियोगिता में सहभागिता के उपलक्ष्य

में यह प्रमाण-पत्र प्रदान किया जाता है।

संगठन सचिव

मध्यप्रदेश शासन

उच्च शिक्षा विभाग

क्षेत्रीय अतिरिक्त संचालक SPORTS OFFICER

SPORTS OFFICER

अधिकारी प्राचार्य

SPORTS OFFICER

MANAGEME, Director

Sport Management

INDORE Shri Vaishnav Institute of Management

(NAAC 'A' Grade Accredited)

मध्यप्रदेश शासन उच्च शिक्षा विभाग (राज्य स्तरीय खेलकूद प्रतियोगिता) (सहभागिता प्रमाण-पत्र)