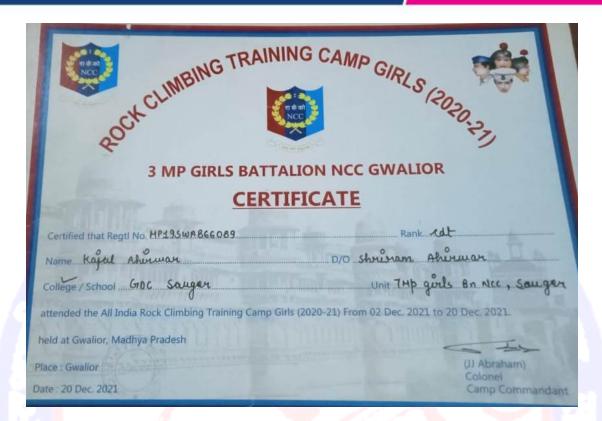

वेशालय              | विद्यालय/महाविद्यालय से     |
|-------------------------------------------|-----------------------------|
| Name ADITI BADONIYA                       | यूनिट<br>Unit 7 MP GIRLS BN |
| This is to certify that No.MP.20SWA866076 | Rank CDT                    |

NCC Directorate MP & CG of GIRLS P.G School/College

Attended ALL INDIA THAL SAINIK Camp Held at NEW DELHI from 14-09-2022 to 25-09-2022

सम्मिलित हुआ/हुई।

amp Commandant TSC (Girls)

Delhi Cantt-110010

शिविर कमाण्डेंट Camp Commandant

Dated 255FP 2022

Place DELHI CANTT

महानिदेशक राष्ट्रीय

Director General National Cadet Corps

(गुरबोरपाल सिंह) (Gurbirpal Singh) लेपिटनट जनरल

Lieutenant General

4180/AITSC(5W/JW)-2022/588





(NAAC 'A' Grade Accredited)

07582 404480 
 heggpgcsag@mp.gov.in 
 www.ggpgcs.com









(NAAC 'A' Grade Accredited)



07582 404480 
 heggpgcsag@mp.gov.in 
 www.ggpgcs.com











(NAAC 'A' Grade Accredited)







#### **Cultural Certificate**







#### मध्यप्रदेश अंतर विश्वविद्यालय राज्य स्तर







•• प्रमाण पत्र •••

| प्रमाणित किया जाता है कि बरकतउल्ला वि               | वेश्वविद्यालय, भोपाल की संगठन व्यवस्था में |
|-----------------------------------------------------|--------------------------------------------|
| आयोजित मध्यप्रदेश अंतर विश्वविद्यालय राज्य स्तर     | युवा उत्सव दिनांक १६ से १८ दिसंबर २०२२ में |
| श्री/सुश्री/श्रीमति . <sub>भावना</sub> ्मिशाः       | कक्षा श्री:कॉम रिस्तीय वर्ष                |
| विश्वविद्यालय .महाराजा छत्रसाल चुन्देल स्वर्ड चिर्व | हिशालम् इत्रपुर के                         |
| प्रतिभागी नेसमूह नृत्य