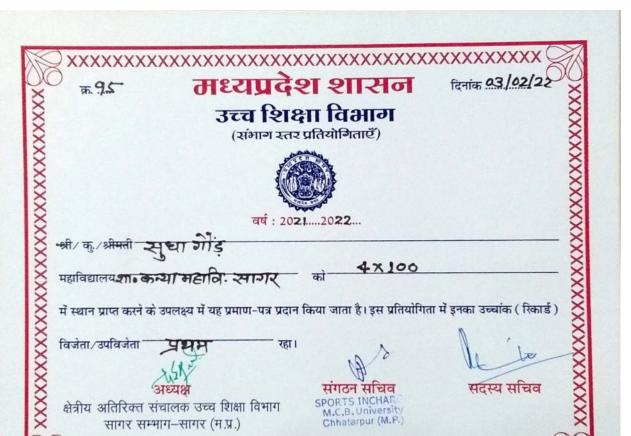

(NAAC 'A' Grade Accredited)

(NAAC 'A' Grade Accredited)

मध्यप्रदेश शासन उच्च शिक्षा विभाग (राज्य स्तर खेलकूद व्यक्तिगत प्रतियोगिता) (प्रमाण-पत्र)

सत्र 2022 - 2023

क्रमांक : 4SCE/22-23/105

श्री/र्क /श्रीमती निकिता योगी

महाविद्यालय द्यारन रन्ता उन्कृष्टता कन्या रन्ना भेटा रनागर को क्इर्री (की स्टाउर) में त्रीय

स्थान प्राप्त करने के उपलक्ष्य में यह प्रमाण पत्र प्रदान किया जाता है। इस

प्रतियोगिता में इनका उच्चांक (रिकॉर्ड) . . . 72 . . . . .

क्षेत्रीय अभिष्यत संचातका सागूर अव्य विशा विषात कार्यकार् कार्य विभाग वार (०.प्र.)

Prain ऑफिस्फ्रिस्सिन संगिताहां हिंदा

Gyan Sagar College of Education, Sagar M.P

सदस्य सचिव मध्यप्रदेश शासन

उच्च शिक्षा विभाग पद मुद्रा