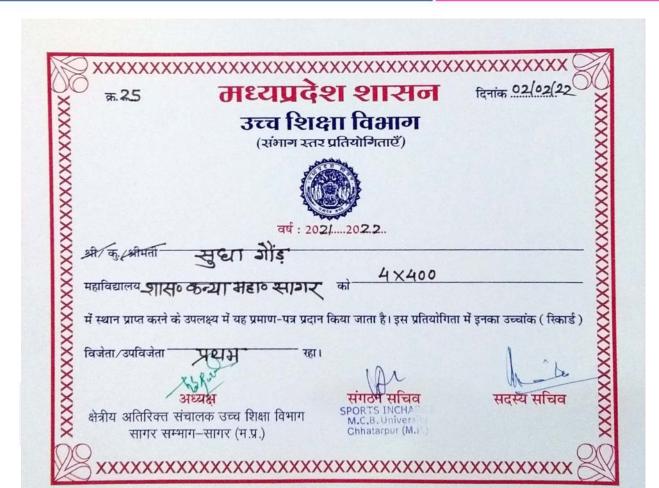

(NAAC 'A' Grade Accredited)

(NAAC 'A' Grade Accredited)

मध्यप्रदेश शासन उच्च शिक्षा विभाग (राज्य स्तर खेलकूद व्यक्तिगत प्रतियोगिता) (प्रमाण-पत्र)

सत्र 2022 - 2023

क्रमांक : 4SCE/22-23/105

श्री/र्क /श्रीमती निकिता योगी

महाविद्यालय द्यारन रन्ता उन्कृष्टता कन्या रन्ना भेटा रनागर को क्इर्री (की स्टाउर) में त्रीय

स्थान प्राप्त करने के उपलक्ष्य में यह प्रमाण पत्र प्रदान किया जाता है। इस

प्रतियोगिता में इनका उच्चांक (रिकॉर्ड) . . . 72 . . . . .

क्षेत्रीय अभिष्यत संचातका सागूर अव्य विशा विषात कार्यकार् कार्य विभाग वार (०.प्र.)

Prain ऑफिस्फ्रिस्सिन संगिताहां हिंदा

Gyan Sagar College of Education, Sagar M.P

सदस्य सचिव मध्यप्रदेश शासन

उच्च शिक्षा विभाग पद मुद्रा