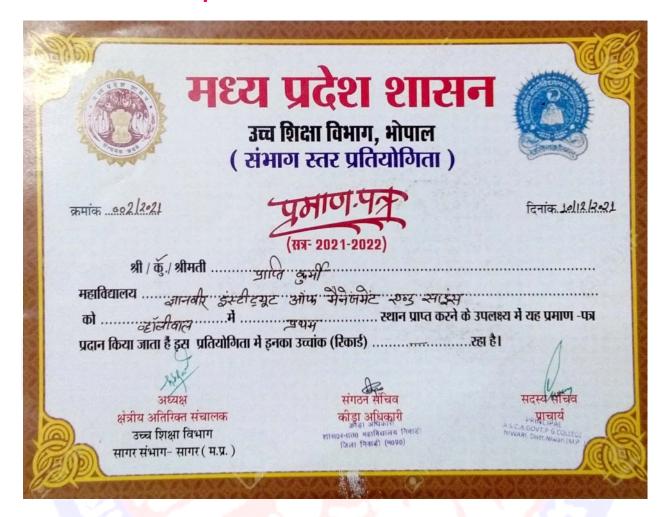

(NAAC 'A' Grade Accredited)

मध्यप्रदेश शासन उच्च शिक्षा विभाग (राज्य स्तरीय खेलकूद प्रतियोगिता) (सहभागिता प्रमाण-पत्र)

सत्र 2022 -2023

क्रमांक : 20

श्री वर्तुं श्रीमती शतिनी अरत लोबी

महाविद्यालय शासकीम कन्या स्वशा. स्ना. उत्कृष्त महाविद्यालम

को महिला क्रिकेट प्रतियोगिता में सहभागिता के उपलक्ष्य

में यह प्रमाण-पत्र प्रदान किया जाता है।

संगठन सचिव

मध्यप्रदेश शासन

उच्च शिक्षा विभाग

क्षेत्रीय अतिरिक्त संचालक SPORTS OFFICER

SPORTS OFFICER

अधिकारी प्राचार्य

SPORTS OFFICER

MANAGEME, Director

Sport Management

INDORE Shri Vaishnav Institute of Management

(NAAC 'A' Grade Accredited)

मध्यप्रदेश शासन उच्च शिक्षा विभाग (राज्य स्तरीय खेलकूद प्रतियोगिता) (सहभागिता प्रमाण-पत्र)