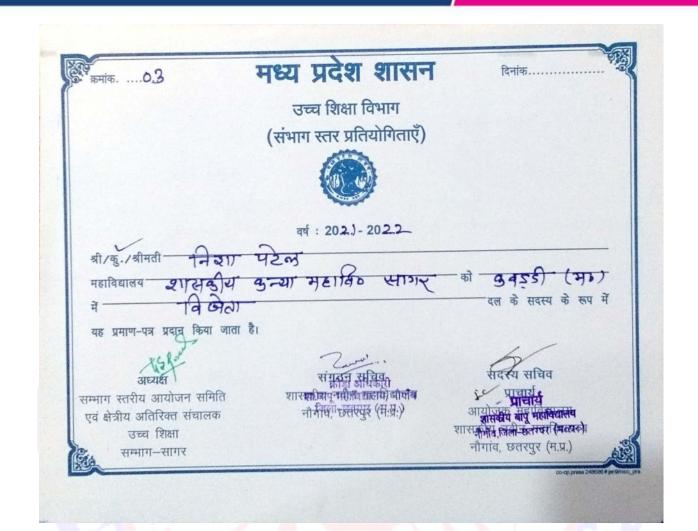

|                      | दल के सदस्य के रूप में यह                                             |
| प्रमाण - पत्र प्रदान किया जाता है।                            |                      |                                                                       |
| अध्यदा<br>सम्भाग स्तरीय आयोजन समिति                           | संगठन सचिव           | सदस्य प्रधिव                                                          |
| एवं क्षेत्रीय अतिरिक्त संचालक<br>उच्च शिक्षा<br>सम्भाग - सागर |                      | Sirtlin-प्रामात<br>Go <del>प्रचित्र अचित्रिड</del><br>Tikamgam (M.P.) |





(NAAC 'A' Grade Accredited)





© 07582 404480 M heggpgcsag@mp.gov.in www.ggpgcs.com









(NAAC 'A' Grade Accredited)





© 07582 404480 M heggpgcsag@mp.gov.in www.ggpgcs.com









(NAAC 'A' Grade Accredited)













(NAAC 'A' Grade Accredited)













(NAAC 'A' Grade Accredited)





© 07582 404480 M heggpgcsag@mp.gov.in www.ggpgcs.com









(NAAC 'A' Grade Accredited)













(NAAC 'A' Grade Accredited)



<del>фиј</del> 06





### मध्य प्रदेश शासन

उच्च शिक्षा विभाग

(संभाग स्तर प्रतियोगिता)



दिनांक -....

सत्र: 2021 - 2022

श्री / कु. / श्रीमती ......कामिनी ...टाकुर

महाविद्यालय....शासनीय स्वकारती स्नातनीत्तर उत्कृष्टरता महाविद्याल्य जिला समार एमण्डल) को......... इताय स्तर अस्किट काल (अहिला). में .... (इतीय स्थान प्राप्त करने के उपलक्ष्य में यह प्रमाण-पत्र प्रदान किया जाता हैं इस प्रतियोगिता में इनका उच्चांक (रिकार्ड).....रहा ।

क्षेत्रीय अतिरिवत संचालक

उच्च शिक्षा विभाग सागर संभाग - सागर (म.प्र.)











### मध्य प्रदेश शासन

उच्च