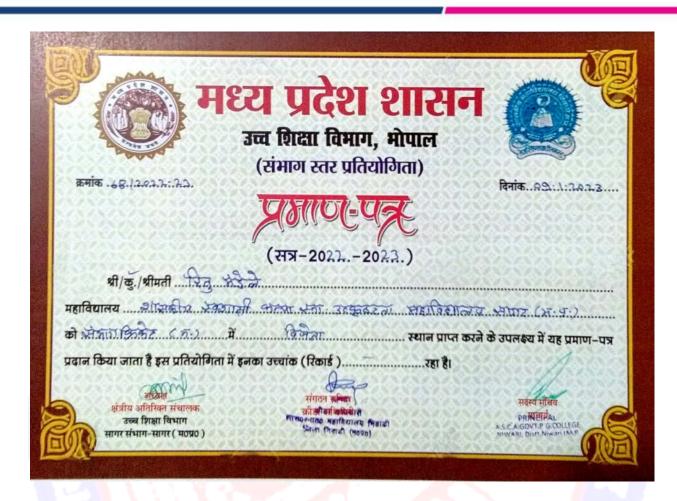

(NAAC 'A' Grade Accredited)

(NAAC 'A' Grade Accredited)

मध्यप्रदेश शासन उच्च शिक्षा विभाग (राज्य स्तर खेलकूद व्यक्तिगत प्रतियोगिता) (प्रमाण-पत्र)

सत्र 2022 - 2023

क्रमांक : 4SCE/22-23/105

श्री/र्क /श्रीमती निकिता योगी

महाविद्यालय द्यारन रन्ता उन्कृष्टता कन्या रन्ना भेटा रनागर को क्इर्री (की स्टाउर) में त्रीय

स्थान प्राप्त करने के उपलक्ष्य में यह प्रमाण पत्र प्रदान किया जाता है। इस

प्रतियोगिता में इनका उच्चांक (रिकॉर्ड) . . . 72 . . . . .

क्षेत्रीय अभिष्यत संचातका सागूर अव्य विशा विषात कार्यकार् कार्य विभाग वार (०.प्र.)

Prain ऑफिस्फ्रिस्सिन संगिताहां हिंदा

Gyan Sagar College of Education, Sagar M.P

सदस्य सचिव मध्यप्रदेश शासन

उच्च शिक्षा विभाग पद मुद्रा