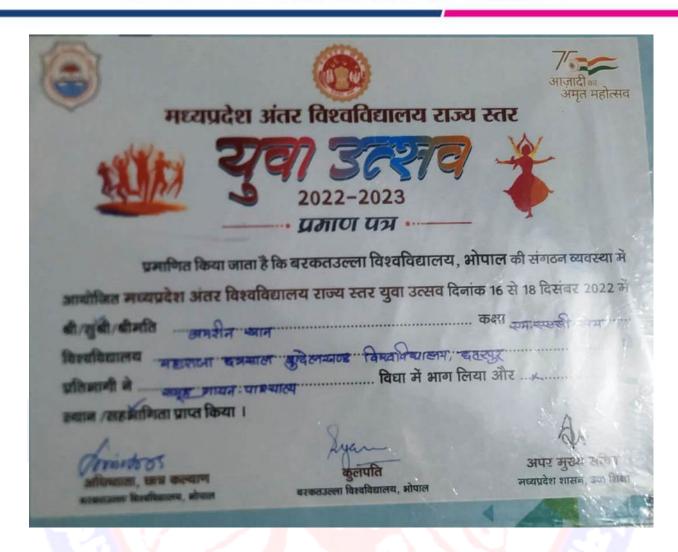

उच्च शिक्षा विभाग

मध्यप्रदेश शासन उच्च शिक्षा विभाग (राज्य स्तरीय खेलकूद प्रतियोगिता) (सहभागिता प्रमाण-पत्र)

सत्र 2022 - 2023

क्रमांक: श्री/कु./श्रीमती भूमि यादव, शाः स्व कन्या उच्चनट महाविद्यालय सागट (म॰ प्र॰) को योग (महिला) प्रतियोगिता में सहभागिता के उपलक्ष्य में यह प्रमाण-पत्र प्रदान किया जाता है।