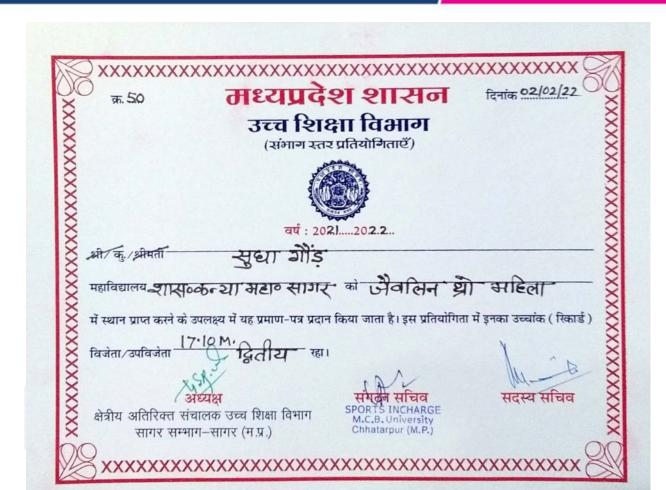

(NAAC 'A' Grade Accredited)

(NAAC 'A' Grade Accredited)

मध्यप्रदेश शासन उच्च शिक्षा विभाग (राज्य स्तर खेलकूद व्यक्तिगत प्रतियोगिता) (प्रमाण-पत्र)

सत्र 2022 - 2023

क्रमांक : 4SCE/22-23/105

श्री/र्क /श्रीमती निकिता योगी

महाविद्यालय द्यारन रन्ता उन्कृष्टता कन्या रन्ना भेटा रनागर को क्इर्री (की स्टाउर) में त्रीय

स्थान प्राप्त करने के उपलक्ष्य में यह प्रमाण पत्र प्रदान किया जाता है। इस

प्रतियोगिता में इनका उच्चांक (रिकॉर्ड) . . . 72 . . . . .

क्षेत्रीय अभिष्यत संचातका सागूर अव्य विशा विषात कार्यकार् कार्य विभाग वार (०.प्र.)

Prain ऑफिस्फ्रिस्सिन संगिताहां हिंदा

Gyan Sagar College of Education, Sagar M.P

सदस्य सचिव मध्यप्रदेश शासन

उच्च शिक्षा विभाग पद मुद्रा