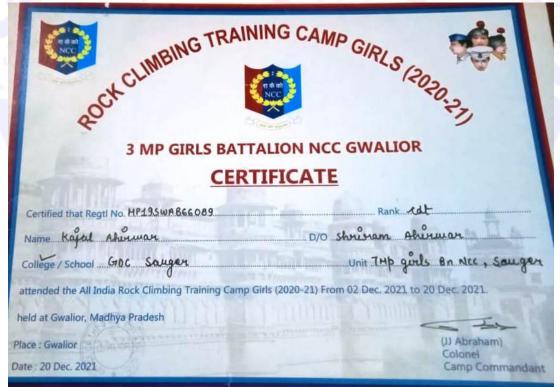

शालय              | विद्यालय/महाविद्यालय से     |
|-------------------------------------------|-----------------------------|
| Name ADITI BADONIYA                       | यूनिट<br>Unit 7 MP GIRLS BN |
| This is to certify that No.MP.20SWA866076 | Rank CDT                    |

NCC Directorate MP & CG of GIRLS P.G School/College

Attended ALL INDIA THAL SAINIK Camp Held at NEW DELHI from 14-09-2022 to 25-09-2022

सम्मिलित हुआ/हुई।

amp Commandant TSC (Girls)

Delhi Cantt-110010

शिविर कमाण्डेंट Camp Commandant

Dated 255FP 2022

Place DELHI CANTT

महानिदेशक राष्ट्रीय

Director General National Cadet Corps

(गुरबोरपाल सिंह) (Gurbirpal Singh) लेपिटनट जनरल

Lieutenant General

4180/AITSC(5W/JW)-2022/588





(NAAC 'A' Grade Accredited)

07582 404480 
 heggpgcsag@mp.gov.in 
 www.ggpgcs.com









(NAAC 'A' Grade Accredited)



07582 404480 
 heggpgcsag@mp.gov.in 
 www.ggpgcs.com











(NAAC 'A' Grade Accredited)







#### **Cultural Certificate**







#### मध्यप्रदेश अंतर विश्वविद्यालय राज्य स्तर







•• प्रमाण पत्र •••

| प्रमाणित किया जाता है कि बरकतउल्ला वि               | वेश्वविद्यालय, भोपाल की संगठन व्यवस्था में |
|-----------------------------------------------------|--------------------------------------------|
| आयोजित मध्यप्रदेश अंतर विश्वविद्यालय राज्य स्तर     | युवा उत्सव दिनांक १६ से १८ दिसंबर २०२२ में |
| श्री/सुश्री/श्रीमति . <sub>भावना</sub> ्मिशाः       | कक्षा श्री:कॉम रिस्तीय वर्ष                |
| विश्वविद्यालय .महाराजा छत्रसाल चुन्देल स्वर्ड चिर्व | हिशालम् इत्रपुर के                         |
| प्रतिभागी नेसमूह नृत्य