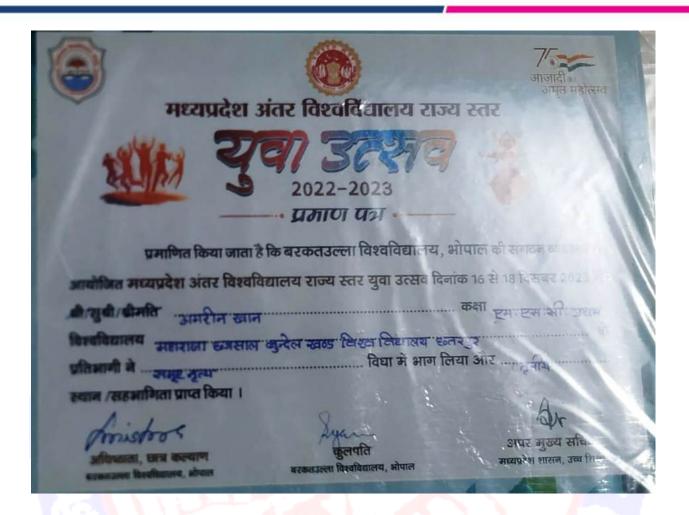

#### **Sports Certificate 2022-23**

मध्यप्रदेश शासन उच्च शिक्षा विभाग (राज्य स्तरीय खेलकूद प्रतियोगिता) (सहभागिता प्रमाण-पत्र)

सत्र 2022 -2023

क्रमांक : 02

श्री/कु./श्रीमती सोमाली यादव

महाविद्यालय शाब कन्या महाविद्यालय साहार

को राष्ट्रम स्तरीम को रही (अ) प्रतियोगिता में सहभागिता के उपलक्ष्य

में यह प्रमाण-पत्र प्रदान किया जाता है।

क बालकीक्ष्मिक्षिक्षिक PRINCIPAL

उप-सचिव, मध्यप्रदेश शासन जिलापद मुद्रार (Govt. Tulsi College Anuppur उच्च शिक्षा विभाग Distt. Anuppur (M.P.)