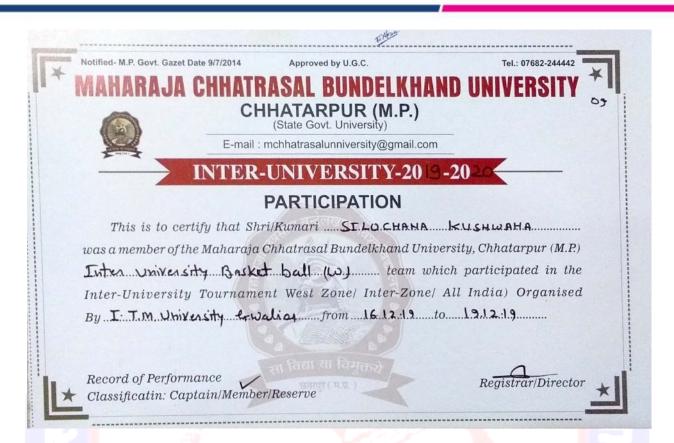

.... प्रथम ..... स्थान प्राप्त करने के उपलक्ष्य में यह प्रमाण-पत्र प्रदान किया जाता है इस प्रतियोगिता में इनका उच्चांक (रिकार्ड) .....रहा । क्षेत्रीय अतिरिक्त संचालव उच्य शिक्षा विभाग सागव संभाग-सागर (म.प्र.)





(NAAC 'A' Grade Accredited)







# मध्य प्रदेश शासन

उच्च शिक्षा विभाग (संभाग स्तर प्रतियोगिता)



auja 47/3/04.

सत्र : 2019 - 2020

दिनांक 05./2./9

भी/कु./श्रीमती .....मानसी विश्वकर्मा

महाविद्यालय ... आसकीय कुन्या उत्कृष्टना अहाविद्यालय सागर

को 4×400 भी दिले दोड में प्रधम स्थान प्राप्त करने के उपलक्ष्य में यह

प्रमाण-पत्र प्रदान किया जाता है इस प्रतियोगिता में इनका उच्चांक (रिकार्ड) .....

क्षेत्रीय अतिरिक्त संचालक उच्च शिक्षा विभाग

सागर संभाग-सागर (म.प्र.)

संगठन सचिव

क्रीडा अधिकारी शास.कला एवं वाणिज्य यदाविधाखन, लागर

















(NAAC 'A' Grade Accredited)













(NAAC 'A' Grade Accredited)





© 07582 404480 M heggpgcsag@mp.gov.in www.ggpgcs.com















## नसराणा हासाल बेन्द्रेयरकत्त्र व्रिखविद्यायत



छतरपुर (मध्यप्रदेश)

### प्रमाण-पन्न

| प्रमाणित किया जाता है कि श्री/कु./डॉ./श्रीमतीप्रित भा पुन