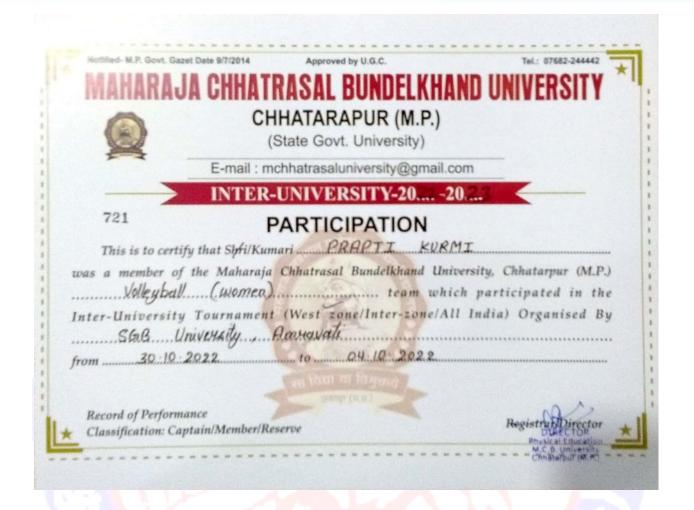

सत्र 2022 -2023

क्रमांक :22 श्री वर्षु श्रीमती प्राप्ति रामसिंह कुर्मी महाविद्यालय शासकीय कन्या स्वभा स्वा. उत्कूष्त महा. सामर को प्रिकार किकर प्रतियोगिता में सहभागिता के उपलक्ष्य में यह प्रमाण-पत्र प्रदान किया जाता है।