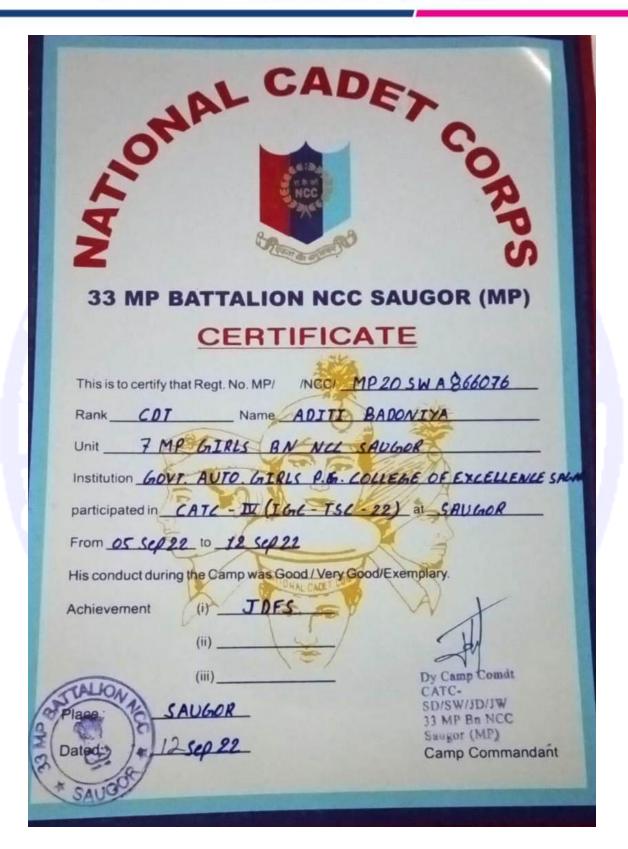

महाराजा छत्रसाल बुन्देलखण्ड विश्वविद्यालय छतरपुर ( म.प्र. )





(NAAC 'A' Grade Accredited)





Approved by U.G.C. CHHATARPUR (M.P.) (State Govt. University) E-mail: mchhatrasalunniversity@gmail.com TER-UNIVERSITY-20 **PARTICIPATION** This is to certify that Shri/Kumari Prapti Kurmi was a member of the Maharaja Chhatrasal Bundelkhand University, Chhatarpur (M.P.) Inter uniwhsity cricket (w) team which participated in the Inter-University Tournament West Zone/ Inter-Zone/ All India) Organised By Borkatulla university Broken from 28/12/19 to 07/01/2020 Record of Performance Registrar/Director Classificatin: Captain/Member/Reserve





(NAAC 'A' Grade Accredited)





07582 404480 
 heggpgcsag@mp.gov.in 
 www.ggpgcs.com



#### **NCC Certificate**







(NAAC 'A' Grade Accredited)













(NAAC 'A' Grade Accredited)









#### शिविर में भाग लेने का प्रमाण पत्र : सी ओ सी CAMP ATTENDANCE CERTIFICATE : COC

महानिदेशालय राष्ट्रीय कैंडेट कोर द्वारा आयोजित शिविर CAMPS ORGANISED BY DIRECTORATE GENERAL NATIONAL CADET CORPS

| राष्ट्रीय कँडेट कोर निवेशालय              | विद्यालय/महाविद्यालय से     |
|-------------------------------------------|-----------------------------|
| Name ADITI BADONIYA                       | यूनिट<br>Unit 7 MP GIRLS BN |
| This is to certify that No.MP.20SWA866076 | Rank CDT                    |

NCC Directorate MP & CG of GIRLS P.G School/College

Attended ALL INDIA THAL SAINIK Camp Held at NEW DELHI from 14-09-2022 to 25-09-2022

सम्मिलित हुआ/हुई।

amp Commandant TSC (Girls)

Delhi Cantt-110010

शिविर कमाण्डेंट Camp Commandant

Dated 255FP 2022