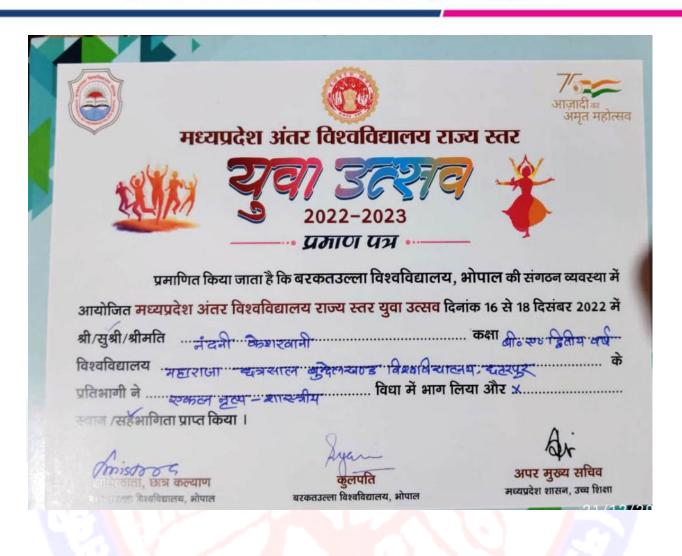

(NAAC 'A' Grade Accredited)

मध्यप्रदेश शासन उच्च शिक्षा विभाग (राज्य स्तरीय खेलकूद प्रतियोगिता) (सहभागिता प्रमाण-पत्र)

सत्र 2022 -2023

क्रमांक : 20

श्री वर्तुं श्रीमती शतिनी अरत लोबी

महाविद्यालय शासकीम कन्या स्वशा. स्ना. उत्कृष्त महाविद्यालम

को महिला क्रिकेट प्रतियोगिता में सहभागिता के उपलक्ष्य

में यह प्रमाण-पत्र प्रदान किया जाता है।

संगठन सचिव

मध्यप्रदेश शासन

उच्च शिक्षा विभाग

क्षेत्रीय अतिरिक्त संचालक SPORTS OFFICER

SPORTS OFFICER

अधिकारी प्राचार्य