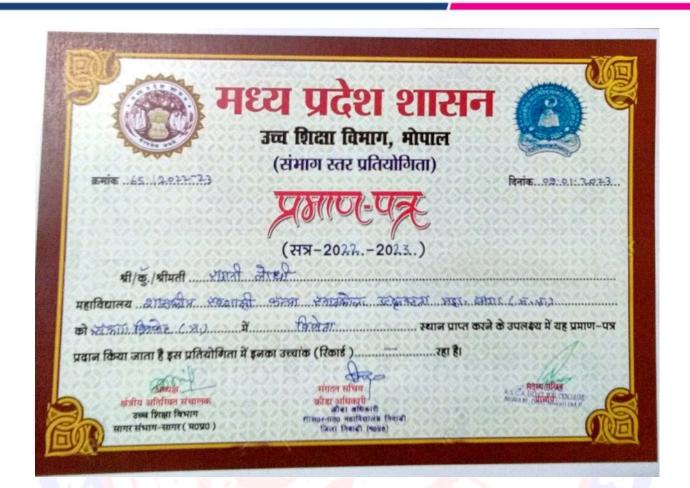

(NAAC 'A' Grade Accredited)

(NAAC 'A' Grade Accredited)

मध्यप्रदेश शासन उच्च शिक्षा विभाग (राज्य स्तर खेलकूद व्यक्तिगत प्रतियोगिता) (प्रमाण-पत्र)

सत्र 2022 - 2023

क्रमांक : 4SCE/22-23/105

श्री/र्क /श्रीमती निकिता योगी

महाविद्यालय द्यारन रन्ता उन्कृष्टता कन्या रन्ना भेटा रनागर को क्इर्री (की स्टाउर) में त्रीय

स्थान प्राप्त करने के उपलक्ष्य में यह प्रमाण पत्र प्रदान किया जाता है। इस

प्रतियोगिता में इनका उच्चांक (रिकॉर्ड) . . . 72 . . . . .

क्षेत्रीय अभिष्यत संचातका सागूर अव्य विशा विषात कार्यकार् कार्य विभाग वार (०.प्र.)

Prain ऑफिस्फ्रिस्सिन संगिताहां हिंदा

Gyan Sagar College of Education, Sagar M.P

सदस्य सचिव मध्यप्रदेश शासन

उच्च शिक्षा विभाग पद मुद्रा