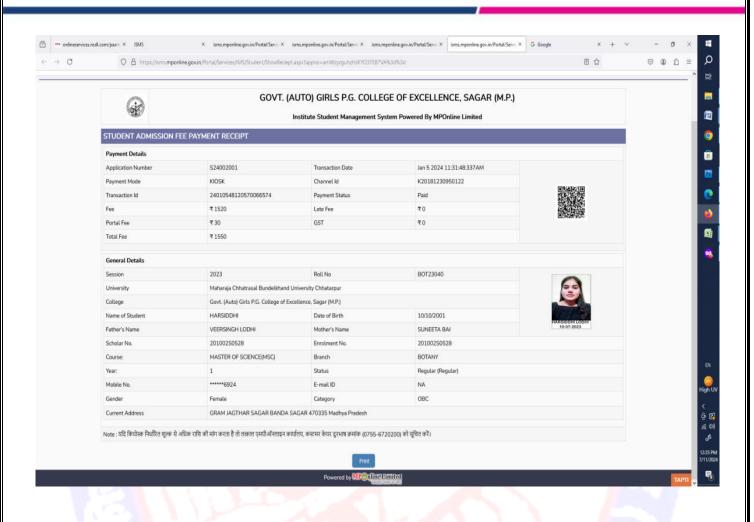

#### Govt. (Auto) Girls P.G. College of Excellence, Sagar (M.P.)

Institute Student Management System Powered By MPOnline Limited

Print Date: 11/07/2024 Time: 12:44:44 PM

Page 1 of 1