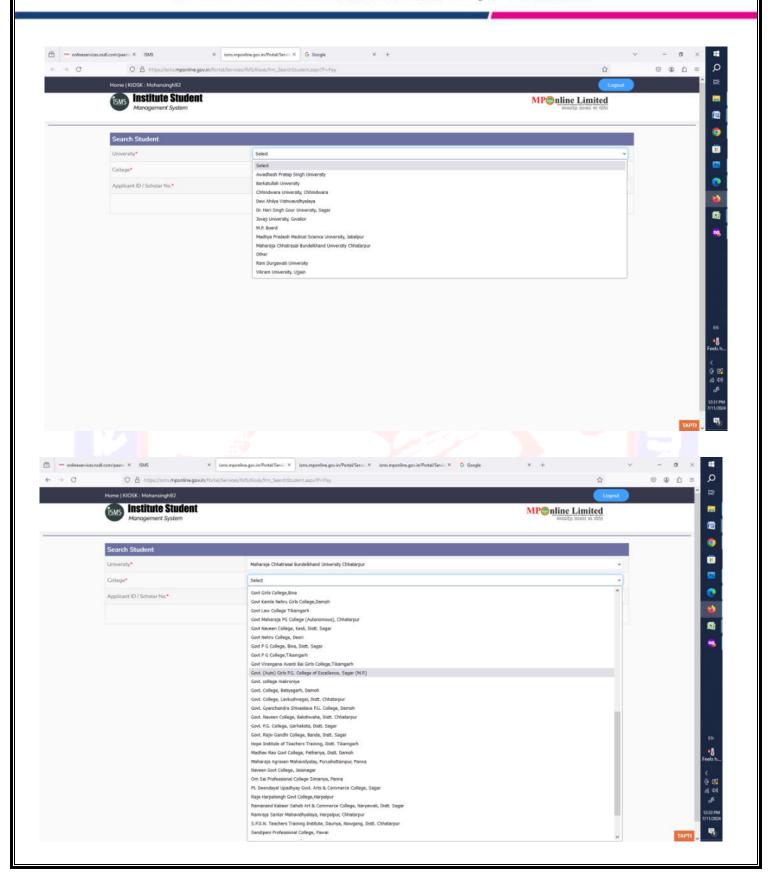

(NAAC 'A' Grade Accredited)









**CRITERION - VI** 

GOVERNANCE, LEADERSHIP AND MANAGEMENT

6.1

**Institutional Vision and Leadership** 





(NAAC 'A' Grade Accredited)





Ref. No.

Sagar, Date 07/07/2023

#### **DECLARATION**

The information, reports, true copies of the supporting documents, numerical data etc. furnished in this file are verified by IQAC and found correct.

Hence this certificate.

Dr. Renu Bala Sharma Coordinator, IQAC

Dr. Anand Tiwari **Principal** 







Website URL :- <a href="https://ggpgcs.com/">https://ggpgcs.com/</a>































































































(NAAC 'A' Grade Accredited)





#### Govt. (Auto) Girls P.G. College of Excellence, Sagar (M.P.)

#### Second Signature

MASTER OF Exam Name SCIENCE

Session

2023

(ZOOLOGY) (ATKT)

DIVYA YADAV

ZOO/21/20

Enrollment Number 211002S1715

211002S1715

Class MASTER OF SCIENCE

Scholar No./Applicant ID

Semester/Year/Mont 2

**GHANSHYAM** Father's Name SAVITRI Mother's Name

Roll Number

Student Name

Number

8269869519 Contact Number

Address

WARD NO 20, HIRAPUR, SHAHGARH, District - SAGAR, Madhya

Pradesh

#### **Admit Card Subject Details**

1. GENERAL AND COMPARATIVE ANIMAL PHYSIOLOGY AND ENDOCRONOLOGY

निराजक (परीक्षा) त्रसर्वक वालासी कावा स्वस्तावनेत्वर इसकृष्टता महाविद्यालय सागर (ग.प्र.)

#### Attendance Sheet

#### (To be filled by stude