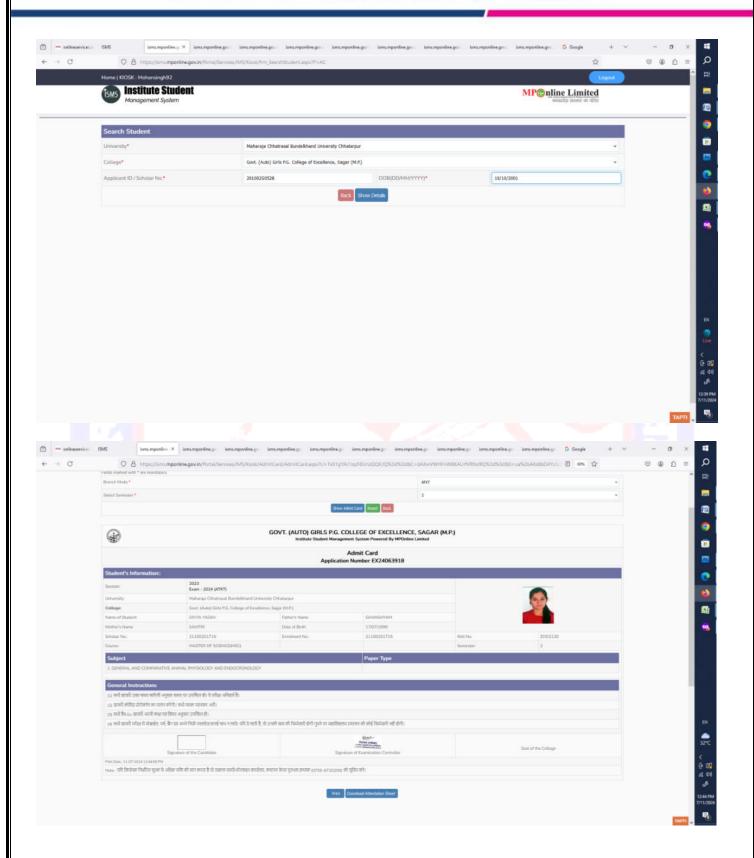

#### Govt. (Auto) Girls P.G. College of Excellence, Sagar (M.P.)

#### Second Signature

MASTER OF Exam Name SCIENCE

Session

2023

(ZOOLOGY) (ATKT)

DIVYA YADAV

ZOO/21/20

Enrollment Number 211002S1715

211002S1715

Class MASTER OF SCIENCE

Scholar No./Applicant ID

Semester/Year/Mont 2

**GHANSHYAM** Father's Name SAVITRI Mother's Name

Roll Number

Student Name

Number

8269869519 Contact Number

Address

WARD NO 20, HIRAPUR, SHAHGARH, District - SAGAR, Madhya

Pradesh

#### **Admit Card Subject Details**

1. GENERAL AND COMPARATIVE ANIMAL PHYSIOLOGY AND ENDOCRONOLOGY

निराजक (परीक्षा) त्रसर्वक वालासी कावा स्वस्तावनेत्वर इसकृष्टता महाविद्यालय सागर (ग.प्र.)

Institute Student Management System Powered By MPOnline Limited

Print Date: 11/07/2024 Time: 12:44:44 PM

Page 1 of 1