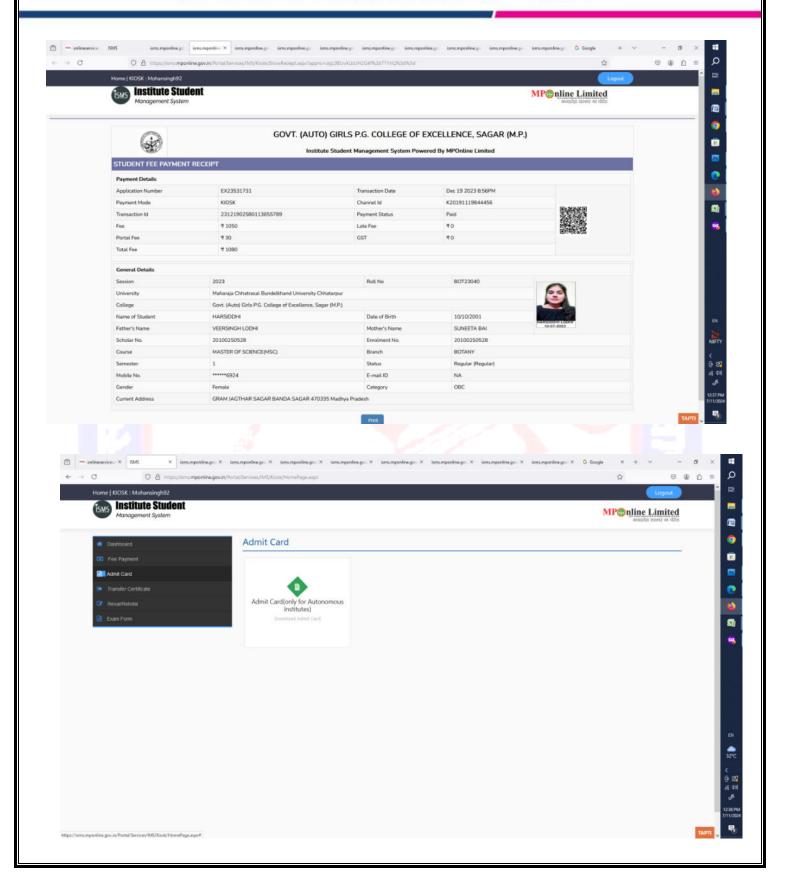

#### Govt. (Auto) Girls P.G. College of Excellence, Sagar (M.P.)

#### **Admit Card Subject Details**

1. GENERAL AND COMPARATIVE ANIMAL PHYSIOLOGY AND ENDOCRONOLOGY

निराजक (परीक्षा) त्रसर्वक वालासी कावा स्वस्तावनेत्वर इसकृष्टता महाविद्यालय सागर (ग.प्र.)

Institute Student Management System Powered By MPOnline Limited

Print Date: 11/07/2024 Time: 12:44:44 PM

Page 1 of 1