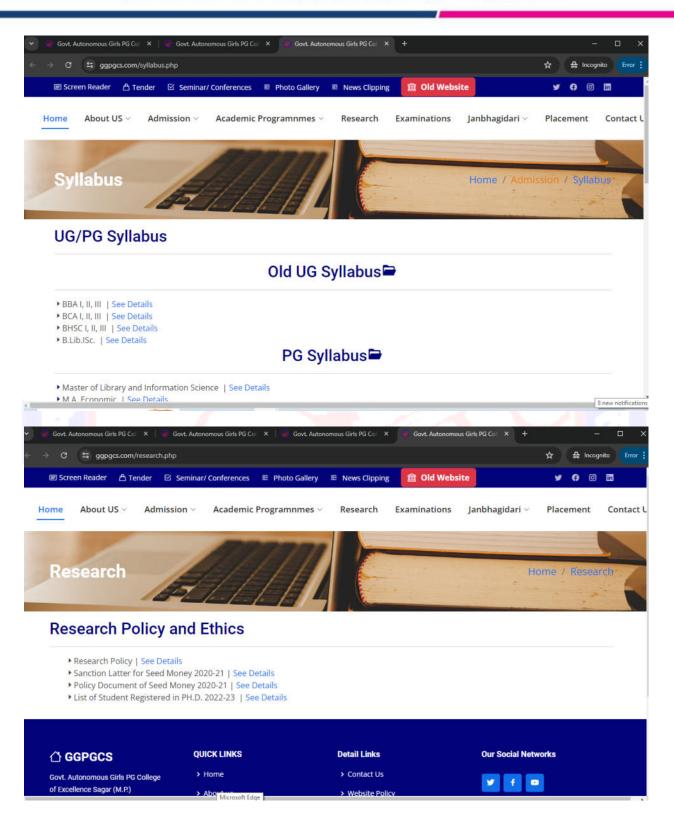

Dr. Anand Tiwari **Principal** 

Website URL :- <a href="https://ggpgcs.com/">https://ggpgcs.com/</a>

(NAAC 'A' Grade Accredited)

#### Govt. (Auto) Girls P.G. College of Excellence, Sagar (M.P.)