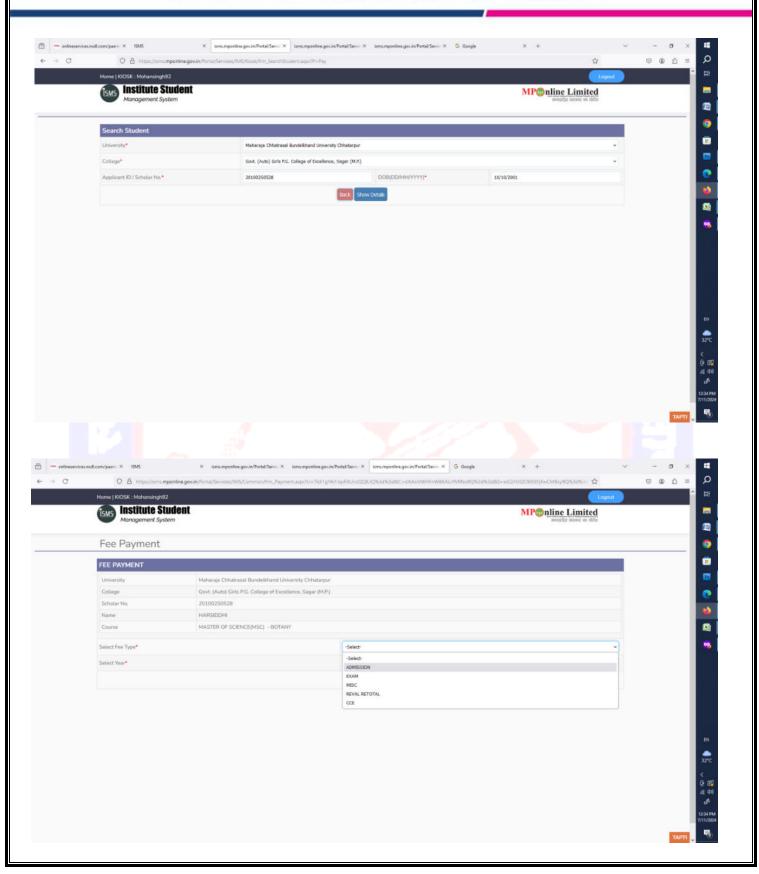

(NAAC 'A' Grade Accredited)









**CRITERION - VI** 

GOVERNANCE, LEADERSHIP AND MANAGEMENT

6.1

**Institutional Vision and Leadership** 





(NAAC 'A' Grade Accredited)





Ref. No.

Sagar, Date 07/07/2023

#### **DECLARATION**

The information, reports, true copies of the supporting documents, numerical data etc. furnished in this file are verified by IQAC and found correct.

Hence this certificate.

Dr. Renu Bala Sharma Coordinator, IQAC

Dr. Anand Tiwari **Principal** 







Website URL :- <a href="https://ggpgcs.com/">https://ggpgcs.com/</a>































































































(NAAC 'A' Grade Accredited)





#### Govt. (Auto) Girls P.G. College of Excellence, Sagar (M.P.)

#### Second Signature

MASTER OF Exam Name SCIENCE

Session

2023

(ZOOLOGY) (ATKT)

DIVYA YADAV

ZOO/21/20

Enrollment Number 211002S1715

211002S1715

Class MASTER OF SCIENCE

Scholar No./Applicant ID

Semester/Year/Mont 2

**GHANSHYAM** Father's Name SAVITRI Mother's Name

Roll Number

Student Name

Number

8269869519 Contact Number

Address

WARD NO 20, HIRAPUR, SHAHGARH, District - SAGAR, Madhya

Pradesh

#### **Admit Card Subject Details**

1. GENERAL AND COMPARATIVE ANIMAL PHYSIOLOGY AND ENDOCRONOLOGY

निराजक (परीक्षा) त्रसर्वक वालासी कावा स्वस्तावनेत्वर इसकृष्टता महाविद्यालय सागर (ग.प्र.)

#### Attendance Sheet

#### (To be filled by student on th