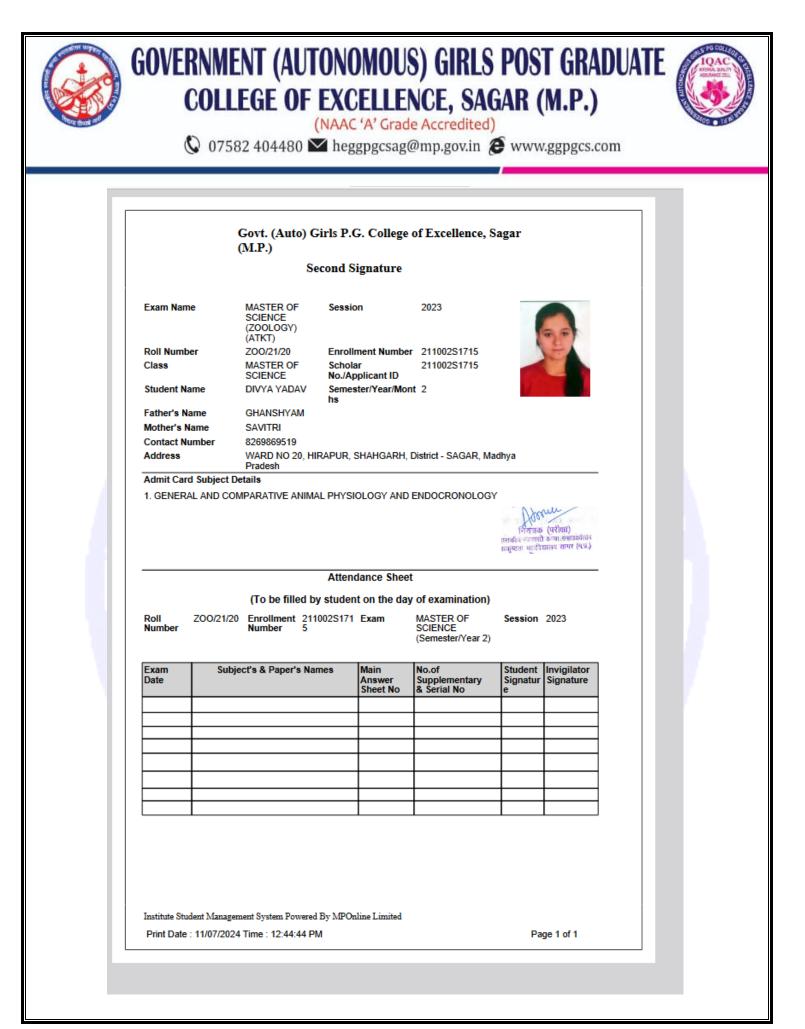

#### GOVERNMENT (AUTONOMOUS) GIRLS POST GRADUATE COLLEGE OF EXCELLENCE, SAGAR (M.P.) (NAAC 'A' Grade Accredited)

🛇 07582 404480 🖾 heggpgcsag@mp.gov.in 💋 www.ggpgcs.com