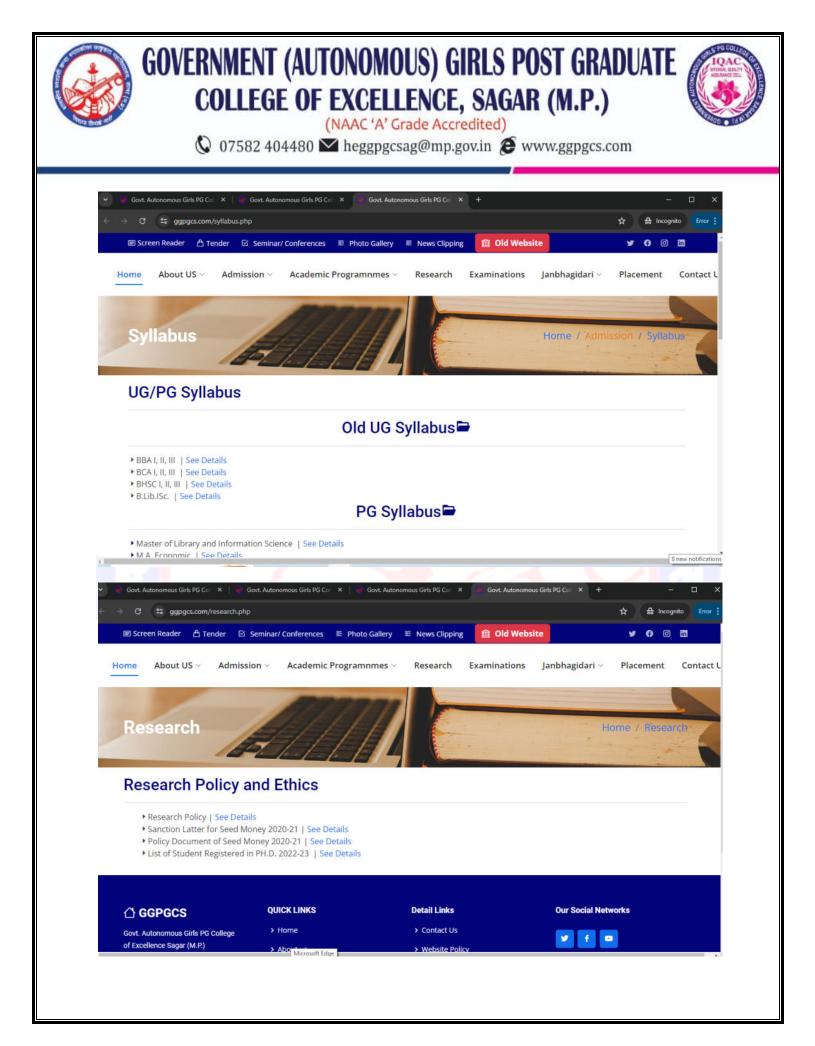

#### GOVERNMENT (AUTONOMOUS) GIRLS POST GRADUATE COLLEGE OF EXCELLENCE, SAGAR (M.P.) (NAAC 'A' Grade Accredited)

🛇 07582 404480 🖾 heggpgcsag@mp.gov.in 💋 www.ggpgcs.com