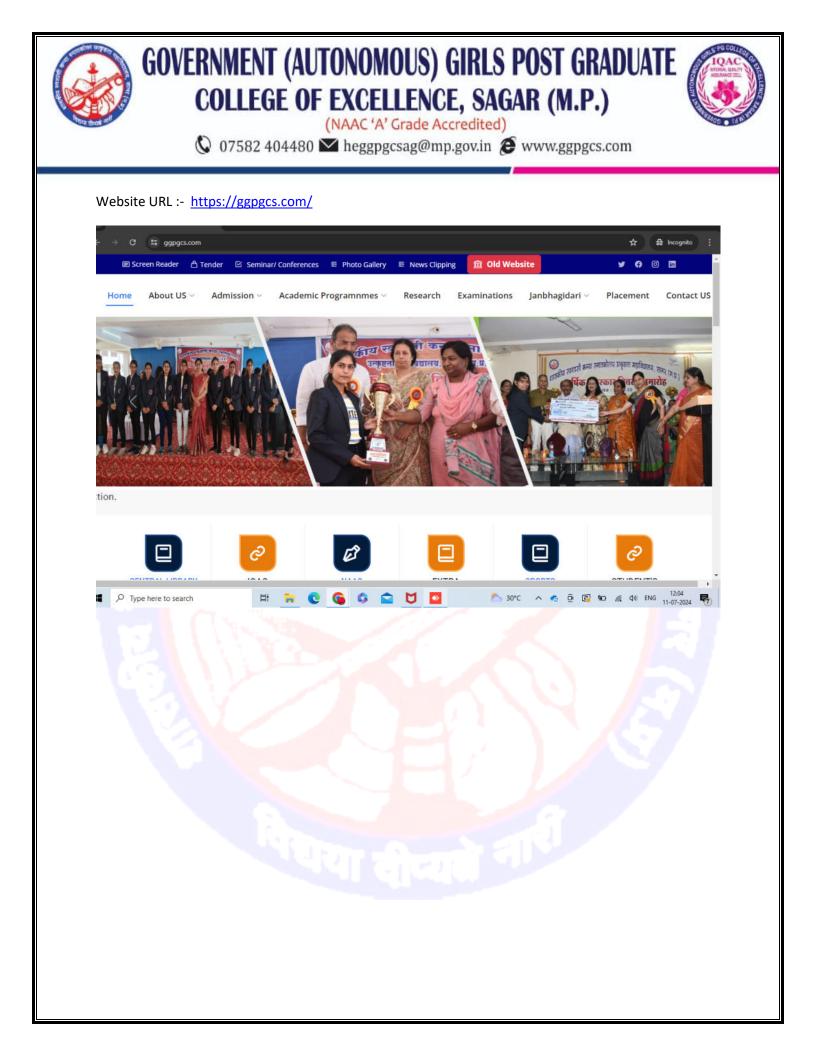

#### GOVERNMENT (AUTONOMOUS) GIRLS POST GRADUATE COLLEGE OF EXCELLENCE, SAGAR (M.P.) (NAAC 'A' Grade Accredited)

🛇 07582 404480 🖾 heggpgcsag@mp.gov.in 💋 www.ggpgcs.com