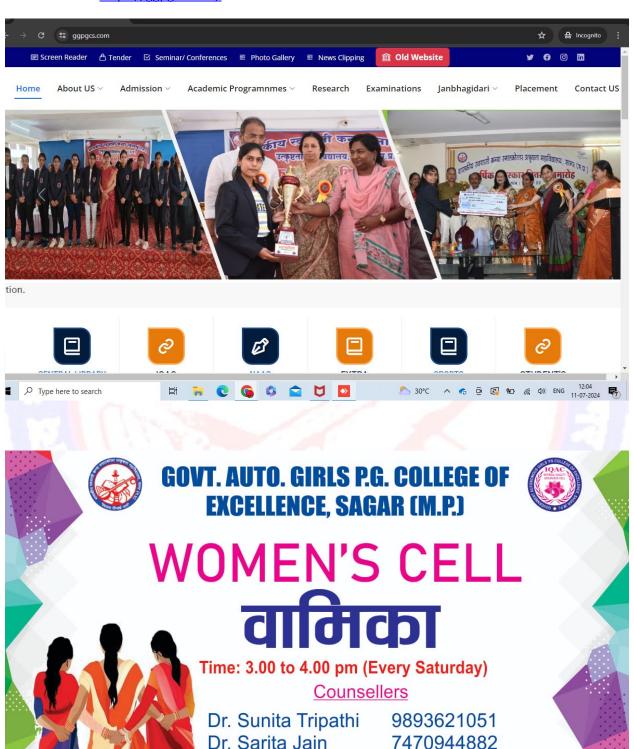

# शासकीय रनातकोत्तर कन्या उत्कृष्ट महाविद्यालय सागर मनोवैज्ञानिक परामर्श केन्द्र मनोविज्ञान विभाग

दिन : शनिवार, समय : 03:00 से 04:00

रथान : मनोविज्ञान विभाग

संयोजक : डॉ. एस. के गुप्ता

सदस्य : श्रीमती तरुणा नाथ, श्रीमती अश्विनी सूर्यवंशी,

श्री विभोर सराठे