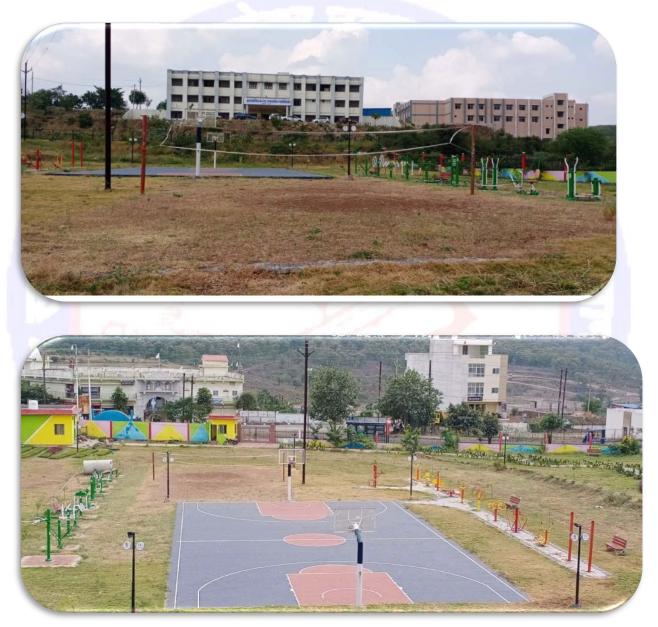

#### <u> Open-Air Gyms:</u>

All four gyms of our institution are strategically placed in open areas to take advantage of natural ventilation and lighting. This design eliminates the need for excessive energy consumption that would have been required in an enclosed gym space.