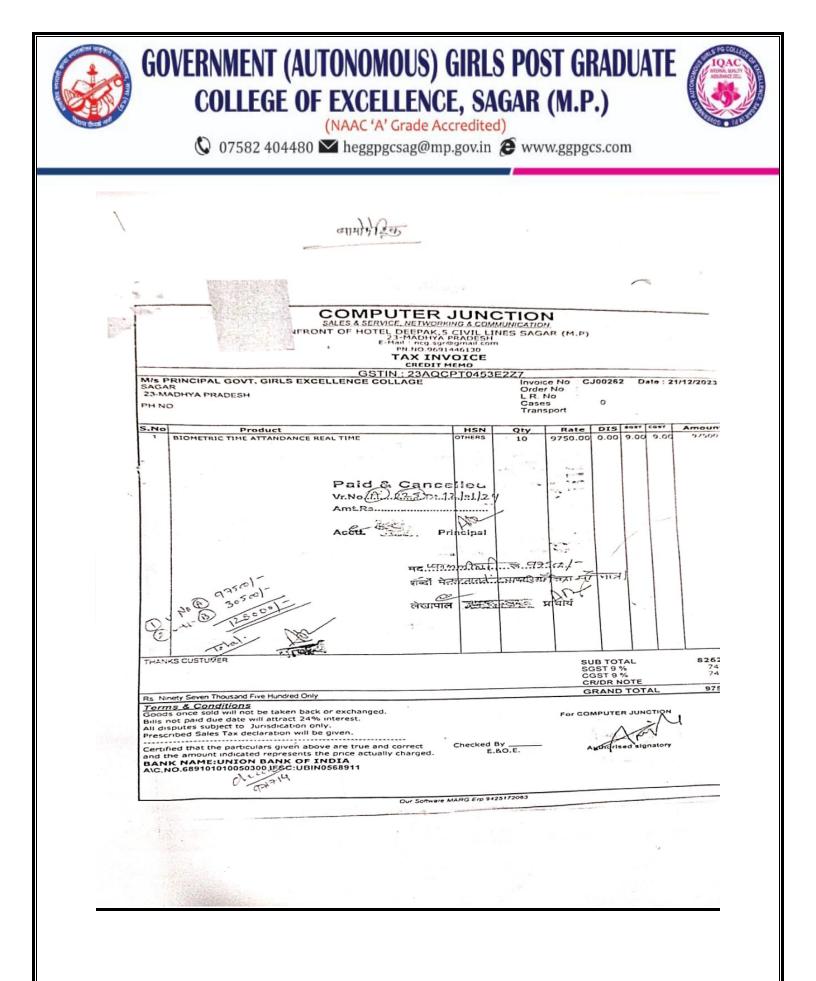

Attendance Monitoring Device with Biometric Sensors

🔇 07582 404480 💟 heggpgcsag@mp.gov.in 💋 www.ggpgcs.com

# **Details of Bills**

- 1. Permission documents
- 2. Bill of LED
  - 3. Bills of sensor based equipment's
- 4. Bills of Solar Panels
- 5. **Bill of Biometric**

(NAAC 'A' Grade Accredited)

🔇 07582 404480 🗹 heggpgcsag@mp.gov.in 💋 www.ggpgcs.com