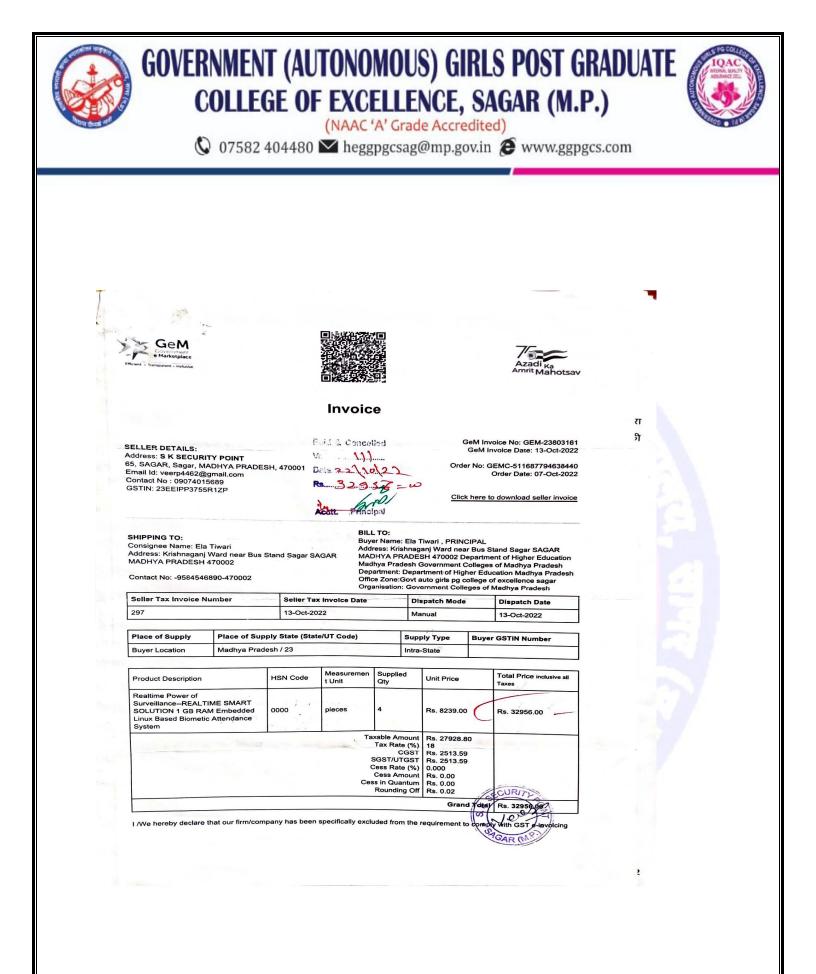

Attendance Monitoring Device with Biometric Sensors

🔇 07582 404480 💟 heggpgcsag@mp.gov.in 💋 www.ggpgcs.com

# **Details of Bills**

- 1. Permission documents
- 2. Bill of LED
  - 3. Bills of sensor based equipment's
- 4. Bills of Solar Panels
- 5. **Bill of Biometric**

(NAAC 'A' Grade Accredited)

🔇 07582 404480 🗹 heggpgcsag@mp.gov.in 💋 www.ggpgcs.com