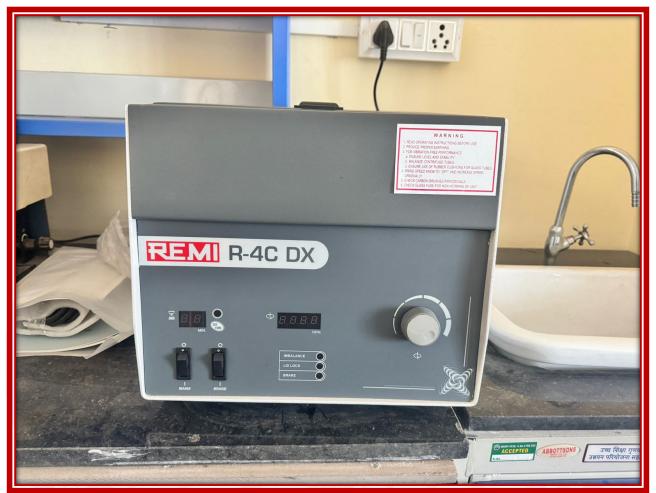

♦ 07582 404480 ▲ heggpgcsag@mp.gov.in ♦ www.ggpgcs.com

### Wheeling to Grid:

By contributing excess energy generated through our solar panels to the grid, we actively participate in the local energy ecosystem and promote sustainable energy practices.

#### Wheeling to Grid







♦ 07582 404480 ▲ heggpgcsag@mp.gov.in ♦ www.ggpgcs.com

Sensor-Based Energy Conservation:

Almost all the sophisticated equipment/Instruments are either, temperature or pressure or vibrations or light or Infrared (IR) or colour or pH sensors based.

Attendance Monitoring Device with Biometric Sensors





🔇 07582 404480 💟 heggpgcsag@mp.gov.in 💋 www.ggpgcs.com

### **<u>CCTV Camera with IR Sensors</u>**





### **Double Beam UV-VIS Spectrophotometer with Light Sensors**





#### Centrifuge based on Sensor







#### **Autoclave with Temperature & Pressure Sensors**









🔇 07582 404480 🗹 heggpgcsag@mp.gov.in 💋 www.ggpgcs.com

### **FT-IR with Sensor Module**



### pH Meter







♦ 07582 404480 ▲ heggpgcsag@mp.gov.in ♦ www.ggpgcs.com

### LED Bulbs/tubes and Phasing Out CFLs:

We are in the process of systematically replacing old CFLs with energy-efficient LED bulbs throughout our campus. This transition not only reduces energy consumption but also extends the lifespan of lighting fixtures.







(NAAC 'A' Grade Accredited)

🔇 07582 404480 🗹 heggpgcsag@mp.gov.in 🔗 www.ggpgcs.com

#### Power-Efficient Equipment:

We prioritize the use of power-efficient equipment such as fans, printers, refrigerators, computers, and air conditioners. By selecting energy-efficient models, we reduce our o