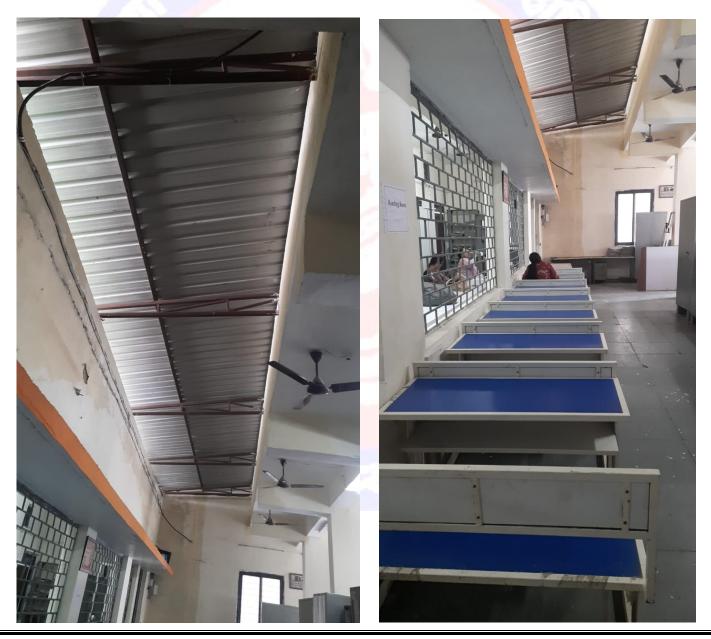

#### Rooftop Utilization:

- Library Reading Room: Transparent sheets cover the rooftop of our library reading room, allowing sunlight to illuminate the space naturally, reducing the need for electric lighting.
- **Examination Department Gallery:** Similar to the reading room, transparent sheets cover the examination gallery rooftop, harnessing sunlight for illumination.

#### Library Reading Room Rooftop

♦ 07582 404480 ▲ heggpgcsag@mp.gov.in ♦ www.ggpgcs.com