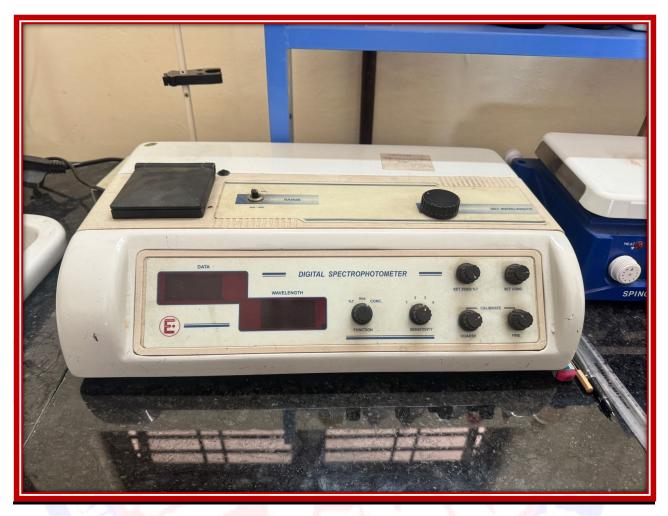

illuminating the campus pathways







♦ 07582 404480 ▲ heggpgcsag@mp.gov.in ♦ www.ggpgcs.com

### Wheeling to Grid:

By contributing excess energy generated through our solar panels to the grid, we actively participate in the local energy ecosystem and promote sustainable energy practices.

#### Wheeling to Grid







♦ 07582 404480 ▲ heggpgcsag@mp.gov.in ♦ www.ggpgcs.com

Sensor-Based Energy Conservation:

Almost all the sophisticated equipment/Instruments are either, temperature or pressure or vibrations or light or Infrared (IR) or colour or pH sensors based.

Attendance Monitoring Device with Biometric Sensors





🔇 07582 404480 💟 heggpgcsag@mp.gov.in 💋 www.ggpgcs.com

### **<u>CCTV Camera with IR Sensors</u>**





### **Double Beam UV-VIS Spectrophotometer with Light Sensors**





#### Centrifuge based on Sensor







#### **Autoclave with Temperature & Pressure Sensors**









🔇 07582 404480 🗹 heggpgcsag@mp.gov.in 💋 www.ggpgcs.com

### **FT-IR with Sensor Module**



### pH Meter







♦ 07582 404480 ▲ heggpgcsag@mp.gov.in ♦ www.ggpgcs.com

### LED Bulbs/tubes and Phasing Out CFLs:

We are in the process of systematically replacing old CFLs with energy-efficient LED bulbs throughout our campus. This transition not only reduces energy consumption but also extends the lifespan of lighting fixtures.







(NAAC 'A' Grade Accredited)

🔇 07582 404480 🗹 heggpgcsag@mp.gov.in 🔗 www.ggpgcs.com

#### Power-Efficient Equipment:

We prioritize the use of power-efficient equipment such as fans, printers, refrigerators, computers, and air conditioners. By selecting ene