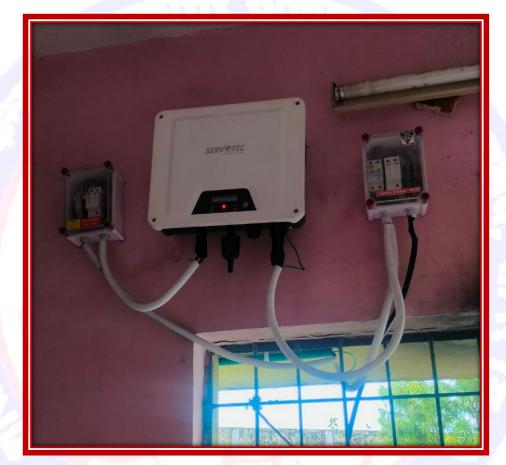

### Wheeling to Grid:

By contributing excess energy generated through our solar panels to the grid, we actively participate in the local energy ecosystem and promote sustainable energy practices.

#### Wheeling to Grid

♦ 07582 404480 ▲ heggpgcsag@mp.gov.in ♦ www.ggpgcs.com

Sensor-Based Energy Conservation:

Almost all the sophisticated equipment/Instruments are either, temperature or pressure or vibrations or light or Infrared (IR) or colour or pH sensors based.