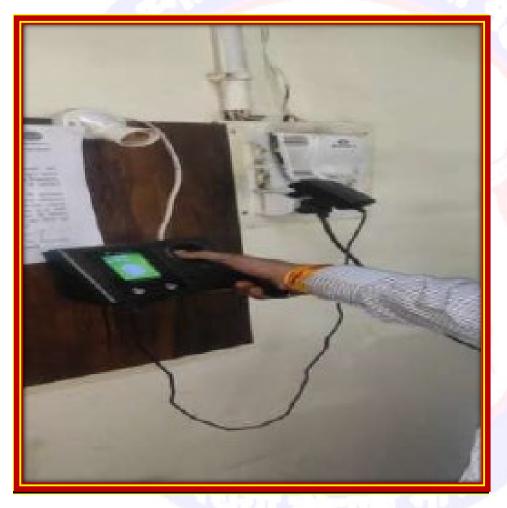

Attendance Monitoring Device with Biometric Sensors

🔇 07582 404480 💟 heggpgcsag@mp.gov.in 💋 www.ggpgcs.com