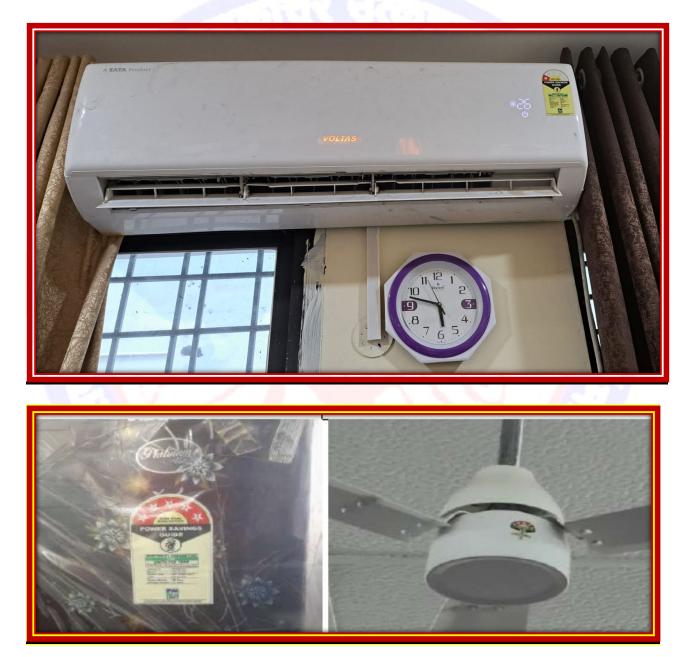

### LED Bulbs/tubes and Phasing Out CFLs:

We are in the process of systematically replacing old CFLs with energy-efficient LED bulbs throughout our campus. This transition not only reduces energy consumption but also extends the lifespan of lighting fixtures.

#### Power-Efficient Equipment:

We prioritize the use of power-efficient equipment such as fans, printers, refrigerators, computers, and air conditioners. By selecting energy-efficient models, we reduce our overall energy demand.