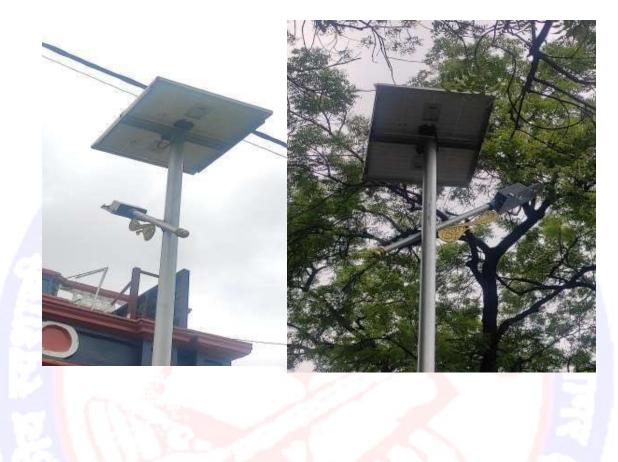

Solar Street Lights: Solar-powered street lights illuminate our campus pathways, reducing reliance on conventional energy sources and enhancing energy efficiency.

#### Solar Street Lights illuminating the campus pathways

♦ 07582 404480 ▲ heggpgcsag@mp.gov.in ♦ www.ggpgcs.com