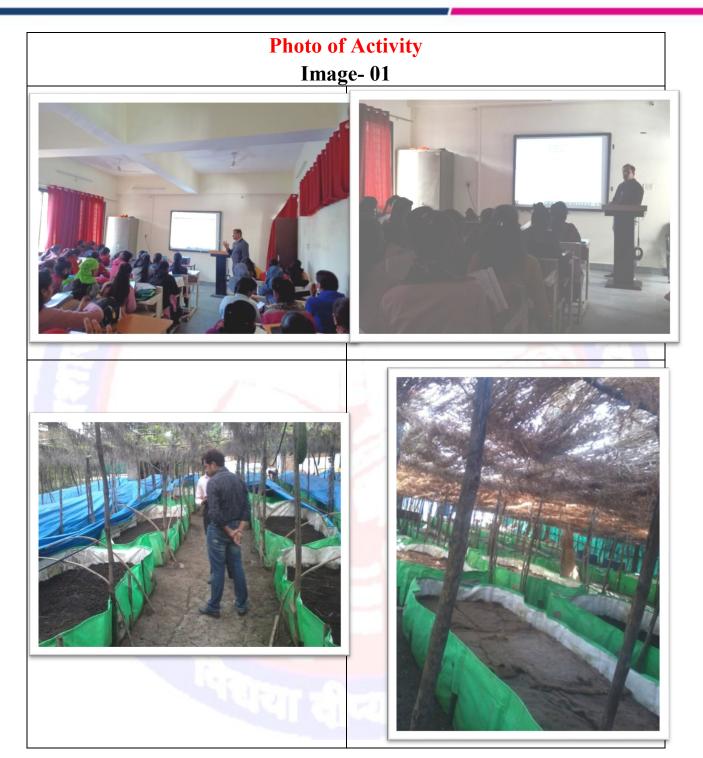

### **Vermi Composting**

| <b>S. N.</b> | <b>Component/Activities</b>                    | Details of Event                                                                                                                                                                                                                                                                                                                                                                                                                                                                                                                                                                                                                                        |
|--------------|------------------------------------------------|---------------------------------------------------------------------------------------------------------------------------------------------------------------------------------------------------------------------------------------------------------------------------------------------------------------------------------------------------------------------------------------------------------------------------------------------------------------------------------------------------------------------------------------------------------------------------------------------------------------------------------------------------------|
| 1.           | Department                                     | Zoology                                                                                                                                                                                                                                                                                                                                                                                                                                                                                                                                                                                                                                                 |
| 2.           | Activity                                       | One Day Workshop on Vermi Composting organised<br>for students of Zoology Department                                                                                                                                                                                                                                                                                                                                                                                                                                                                                                                                                                    |
| 3.           | Date and Activity                              | 13.01.2022                                                                                                                                                                                                                                                                                                                                                                                                                                                                                                                                                                                                                                              |
| 4.           | Name of Scheme                                 | Vocational Training                                                                                                                                                                                                                                                                                                                                                                                                                                                                                                                                                                                                                                     |
| 5.           | Number of Students Registered/<br>Participated | 101                                                                                                                                                                                                                                                                                                                                                                                                                                                                                                                                                                                                                                                     |
| 6.           | Report                                         | Vermicomposting is a natural process whereby<br>earthworm's convent waste material with rigid structure<br>into compost. Due to presence of microorganisms it<br>maintains healthy soil.<br>All the necessary steps involved in preparation of<br>vermicompost such as pre treatment of organic waste,<br>filling of bedding materials, incoculating earth worms,<br>pilling of vermicompost kit, watering, harvesting and<br>vermiwash preparation were practiced by the trainess<br>themselves. Trainesses were also exposed to<br>experimental field visit and to vermicompost<br>production unit of Jeevan Herbes & Agro farms,<br>Kaneradev Sagar. |