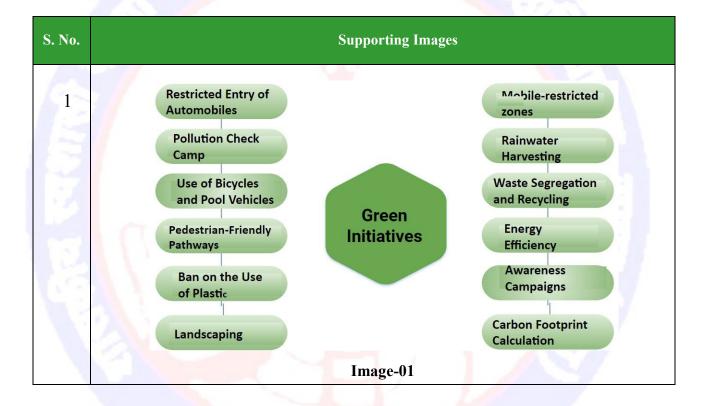

MOUS) GIRLS POST GRADUATE **COLLEGE OF EXCELLENCE, SAGAR (M.P.)**



(NAAC 'A' Grade Accredited)









### **CRITERION - VII**

INSTITUTIONAL VALUES AND BEST PRACTICES

7.1

**Institutional Values and Social Responsibilities** 



## GOVERNMENT (AUTONOMOUS) GIRLS POST GRADUATE **COLLEGE OF EXCELLENCE, SAGAR (M.P.)**



(NAAC 'A' Grade Accredited)







Ref. No.

Sagar, Date 01/08/2024

#### **DECLARATION**

The information, reports, true copies of the supporting documents, numerical data etc. furnished in this file are verified and found correct.

> Dr. Anand Tiwari Principal



# GOVERNMENT (AUTONOMOUS) GIRLS POST GRADUATE COLLEGE OF EXCELLENCE, SAGAR (M.P.) (NAAC 'A' Grade Accredited)







© 07582 404480 M heggpgcsag@mp.gov.in www.ggpgcs.com



#### 7.1.5 Green Campus Initiatives