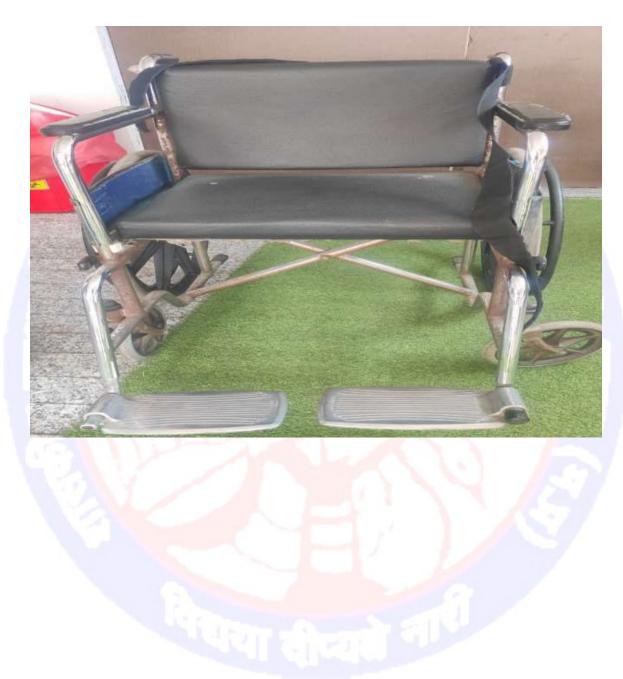

LS POST GRADUATE COLLEGE OF EXCELLENCE, SAGAR (M.P.)



♦ 07582 404480 ▲ heggpgcsag@mp.gov.in ♦ www.ggpgcs.com

Ref. No.

Sagar, Date 01/08/2024

### **DECLARATION**

The information, reports, true copies of the supporting documents, numerical data etc. furnished in this file are verified and found correct.

> Dr. Anand Tiwari Principal





♦ 07582 404480 ▲ heggpgcsag@mp.gov.in ♦ www.ggpgcs.com

#### 7.1.7 Institutional has Differently-abled (Divangjan) friendly,

#### **Barrier free Environment**

#### 7.1.7 A: Sample Ramps for Easy Access to Classrooms in Different

academic Blocks































♦ 07582 404480 ▲ heggpgcsag@mp.gov.in ♦ www.ggpgcs.com

## 7.1.7 B: Divyangjan Friendly Washrooms







© 07582 404480 ➡ heggpgcsag@mp.gov.in Ø www.ggpgcs.com

## Wheel Chair