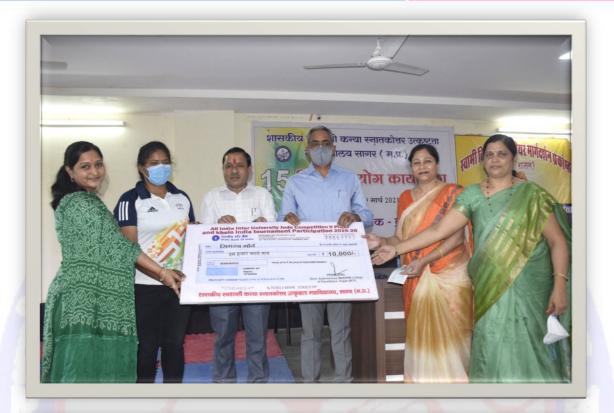

### **Best Practice - 01**

Students who have won prizes (Rank Holders) in the state level and sports competitions are given the financial aids

© 07582 404480 M heggpgcsag@mp.gov.in www.ggpgcs.com

| u. | E  | 18 | P) | (S) | n | ۱ |
|----|----|----|----|-----|---|---|
| w  | 85 | ч  | Ø  |     | Ы | ı |
| w  | к  | 51 | 0  | и   | v | 1 |

#### NAAC द्वारा महाविद्यालय को 'A'

Office Phone/Fax - 07582-223573 (R)

Email - heggpgcsag@mp.gov.in

/खेल / 2023

सागर दिनांक /04/2023

निम्नलिखित छात्राओं को सम्मिलित कोष समिति की बैठक में लिये गये निर्णयानुसार सत्र 2022-23 में मध्यप्रदेश शासन उच्च शिक्षा विभाग की राज्य स्तरीय जूडो, कुश्ती तथा पावर लिफ्टिंग (राज्य ओपन) में स्वर्ण पदक, रजत पदक एवं कांस्य पदक प्राप्त छात्राओं को नाम के सामने दर्शाये अनुसार प्रोत्साहन सहयोग राशि पुरस्कार स्वरूप महाविद्यालय शारीरिक कल्याण शुल्क मद से भुगतान करने की स्वीकृति प्रदान की जाती