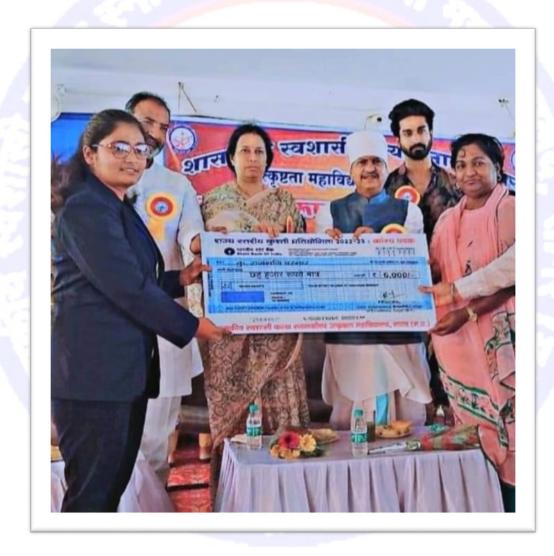

### **Best Practice - 01**

Students who have won prizes (Rank Holders) in the state level and sports competitions are given the financial aids

© 07582 404480 M heggpgcsag@mp.gov.in www.ggpgcs.com

| u. | E  | 18 | P) | (S) | n | ۱ |
|----|----|----|----|-----|---|---|
| w  | 85 | ч  | Ø  |     | Ы | ı |
| w  | к  | 51 | 0  | и   | v | 1 |

#### NAAC द्वारा महाविद्यालय को 'A'

Office Phone/Fax - 07582-223573 (R)

Email - heggpgcsag@mp.gov.in

/खेल / 2023

सागर दिनांक /04/2023

निम्नलिखित छात्राओं को सम्मिलित कोष समिति की बैठक में लिये गये निर्णयानुसार सत्र 2022-23 में मध्यप्रदेश शासन उच्च शिक्षा विभाग की राज्य स्तरीय जूडो, कुश्ती तथा पावर लिफ्टिंग (राज्य ओपन) में स्वर्ण पदक, रजत पदक एवं कांस्य पदक प्राप्त छात्राओं को नाम के सामने दर्शाये अनुसार प्रोत्साहन सहयोग राशि पुरस्कार स्वरूप महाविद्यालय शारीरिक कल्याण शुल्क मद से भुगतान करने की स्वीकृति प्रदान की जाती

| 頭. |                            | पदक           | पुरस्कार<br>राशि | खाता क्रमांक      | IFSC Code   |
|----|----------------------------|---------------|------------------|-------------------|-------------|
|    | राज्य स्तरीय पावर लिपि     |               |                  |                   |             |
| 1  | निकिता योगी                | स्वर्ण पदक    | 8000=00          | 33478151521       | SBIN0002825 |
|    | राज्य स्तरीय जूडो प्रतिय   | गिता 2022–23  |                  |                   |             |
| 1  | आशा सेन                    | स्वर्ण पदक    | 8000=00          | 35003726892       | SBIN0009815 |
| 2  | विनीता पटैल                | रजत पदक       | 7000=00          | 36429303548       | SBIN0009879 |
| 3  | दीपशिखा आठिया              | रजत पदक       | 7000=00          | 32646747122       | SBIN0004910 |
|    | राज्य स्तरीय कुश्ती प्रतिर | योगिता 2022-2 |                  |                   |             |
| 1  | निकिता योग                 | कांस्य पदक    | 6000=00          | 33478151521       | SBIN0002825 |
| 2  | सौम्या बड़ोनिया            | कांस्य पदक    | 6000=00          | 00000034238013382 | SBIN0010855 |
| 3  | मोहनी लोधी                 | कांस्य पदक    | 6000=00          | 594602120015411   | UBIN0559466 |
| 4  | राजमणि राजा परमार          | कांस्य पदक    | 6000=00          | 0788001700063417  | PUNB0078800 |
| 5  | विनीता पटैल                | कांस्य पदक    | 6000=00          | 36429303548       | SBIN0009879 |
| 6  | गायत्री जाटव               | कांस्य पदक    | 6000=00          | 24538100021298    | BARB0SAGMAC |