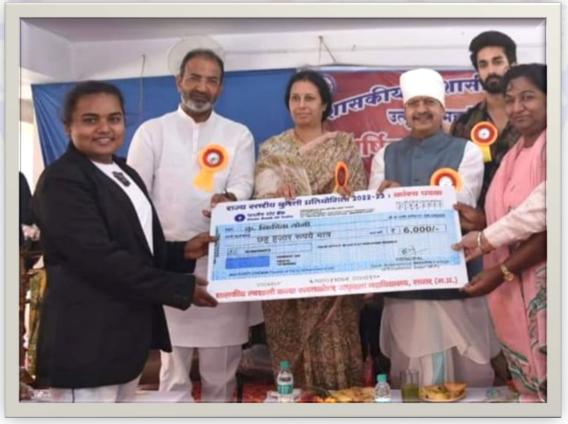

#### आदेश

निम्नलिखित छात्राओं को सम्मिलित कोष समिति की बैठक में लिये गये निर्णयानुसार सत्र 12 में मध्यप्रदेश शासन उच्च शिक्षा विभाग की राज्य स्तरीय कश्ती, योग एवं एथलेटिक्स में स्वर्ण पदक, दक एवं कांस्य पदक प्राप्त छात्राओं को नाम के सामने दर्शाये अनुसार प्रोत्साहन सहयोग राशि पुरस्कार महाविद्यालय शारीरिक कल्याण शुल्क मद से भगतान करने की स्वीकृति प्रदान की जाती है।